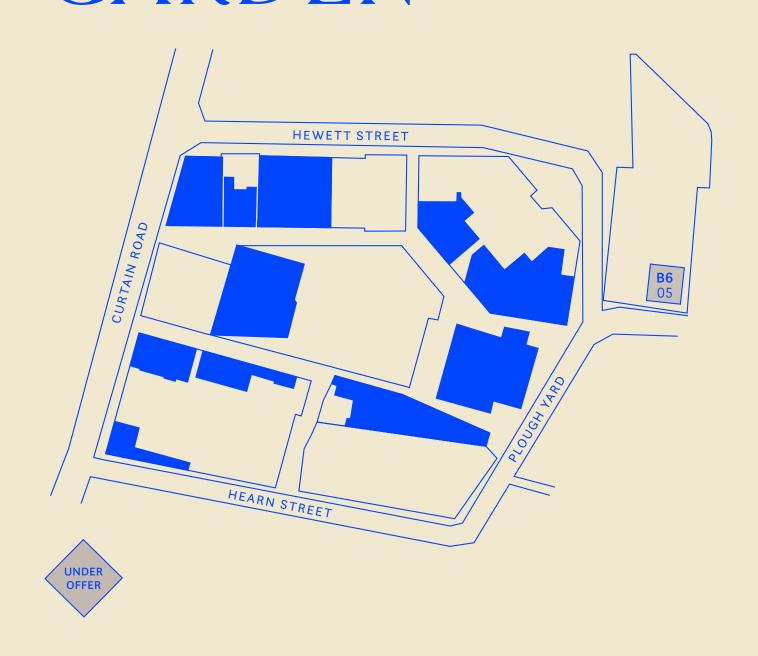

## B6 ROOFTOP GARDEN

| UNIT  | LEVEL | SQ FT | OCCUPIER    |
|-------|-------|-------|-------------|
| B6 05 | RT    | 1,228 | Under Offer |