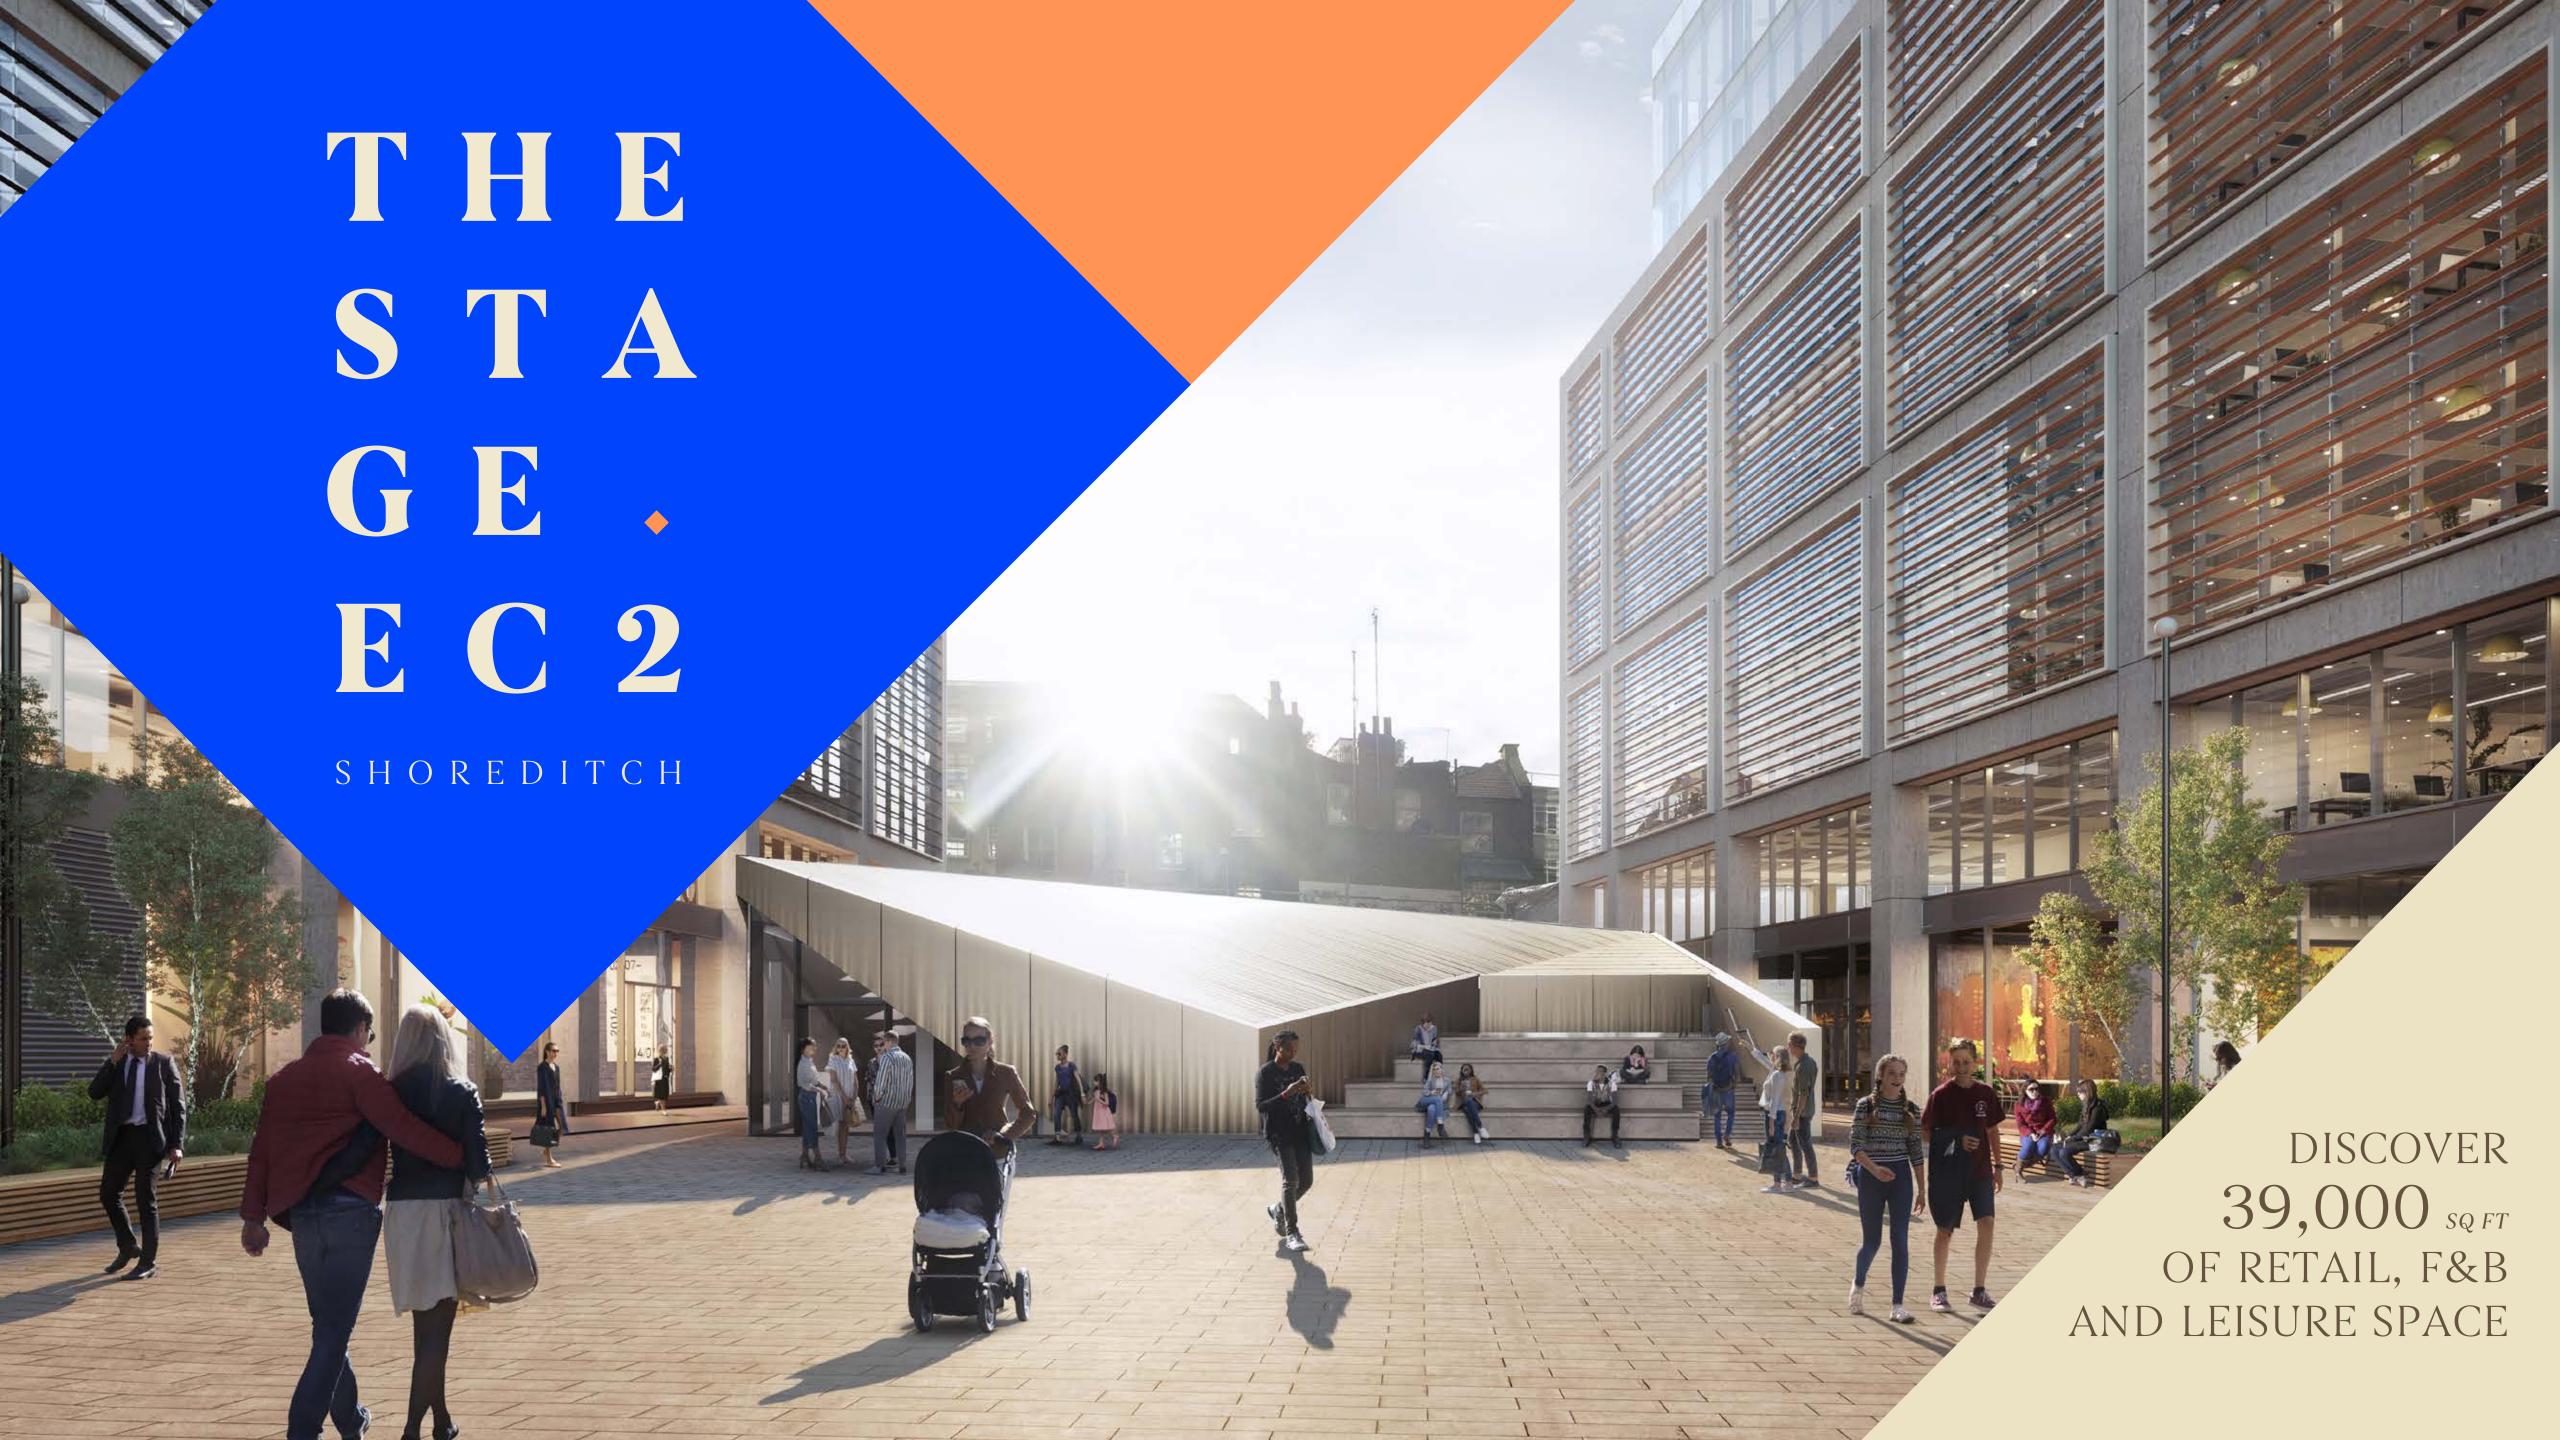

# THE STAGE IS AN EXCITING NEW RETAIL AND LEISURE DESTINATION IN SHOREDITCH

This is an opportunity to embed your brand within Shoreditch's newest hub, with 11 units set around a stylish courtyard, bordered by Curtain Road and Great Eastern Street. A curated mix of brands, restaurants and rooftop bars will sit amongst landscaped gardens, modern buildings and a restored Victorian viaduct. The Stage is also located adjacent to Shoreditch House and Spitalfields.

Sushi Revolution, a contemporary Japanese restaurant and Imprint, a fashion concept and studio, have just opened and soon to join them will be one-off cocktail pub concept Nora Geary featuring two rooftop terraces and middle eastern steak restaurant Black Cow. In the heart of the plaza, Bompas & Parr will soon unveil an exciting experiential Museum of Shakespeare.