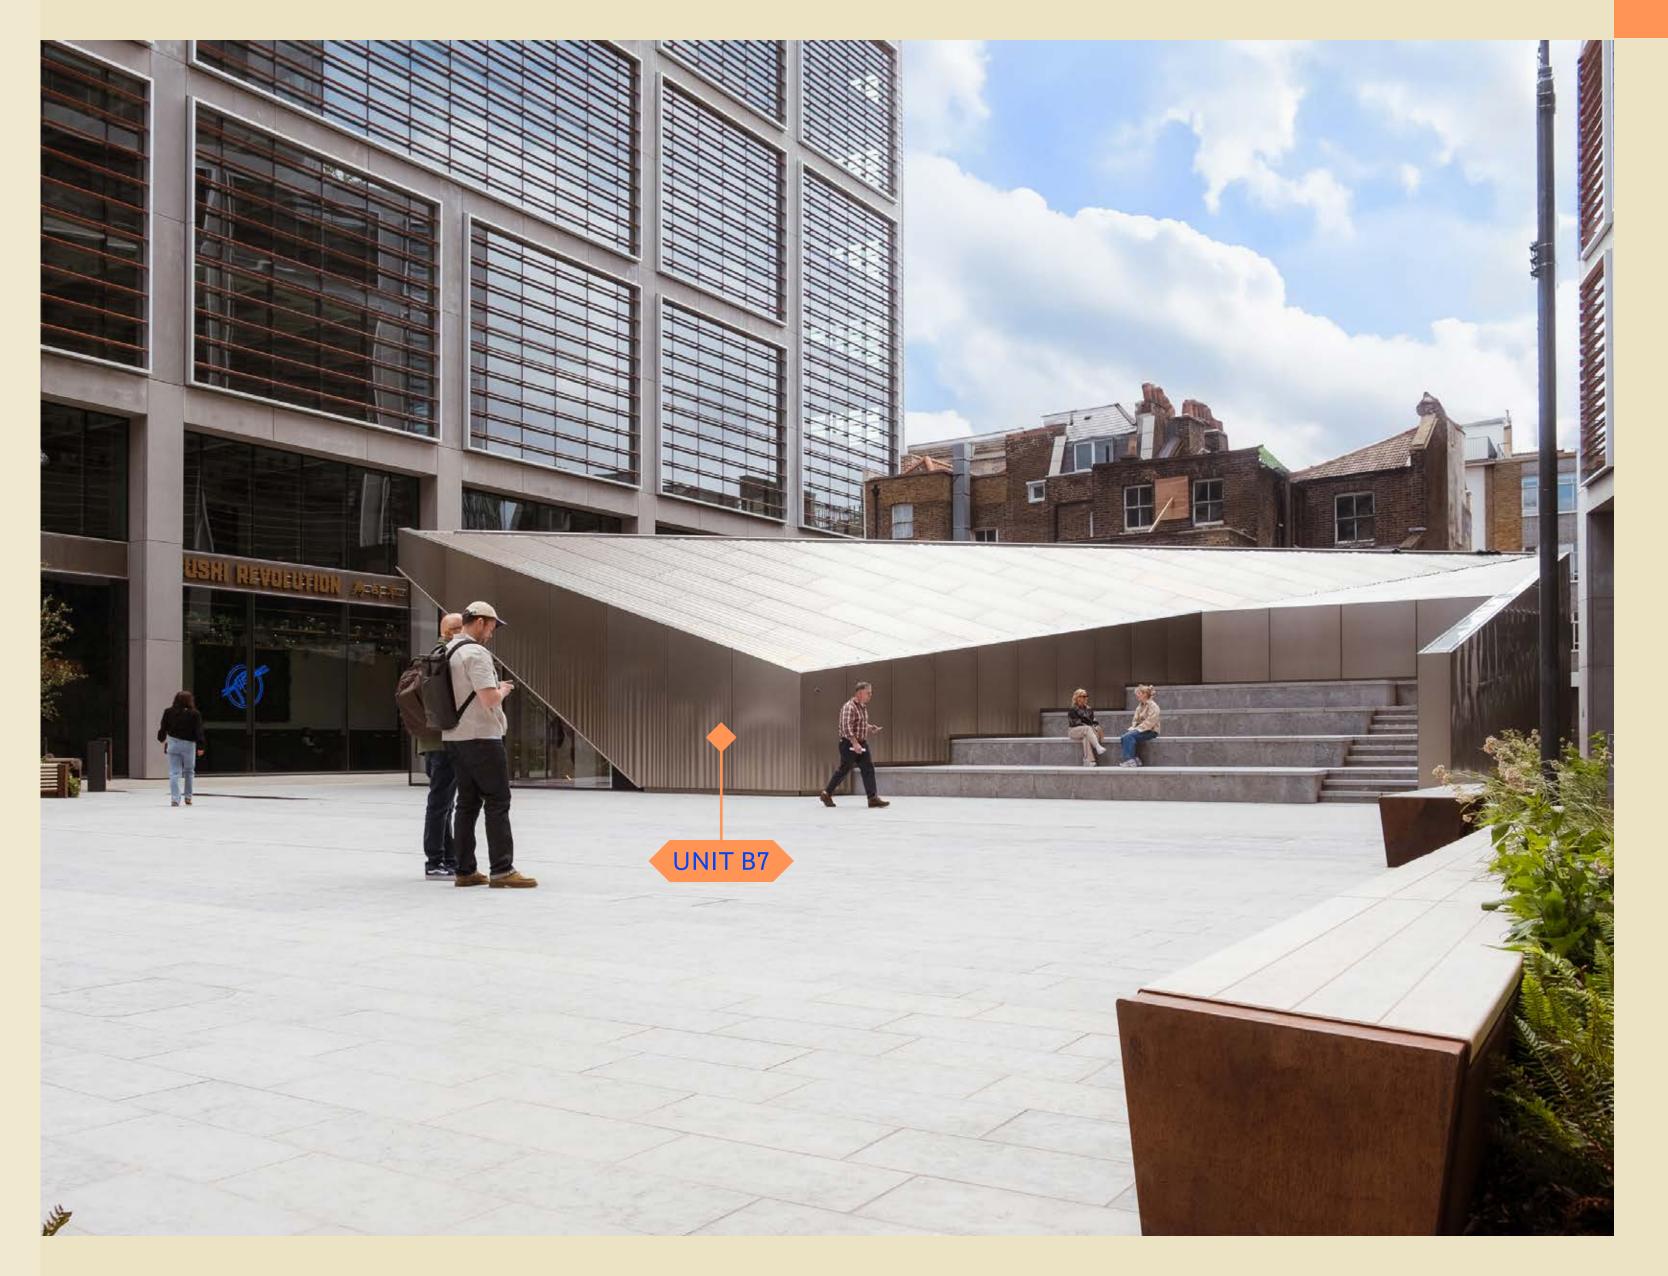

## B7 MUSEUM OF SHAKESPEARE

| UNIT  | LEVEL | SQ FT  | OCCUPIER      |
|-------|-------|--------|---------------|
|       | GF    | 0      |               |
| B7 01 | B1    | 15,166 | Bompas & Parr |
|       | B2    | 0      |               |