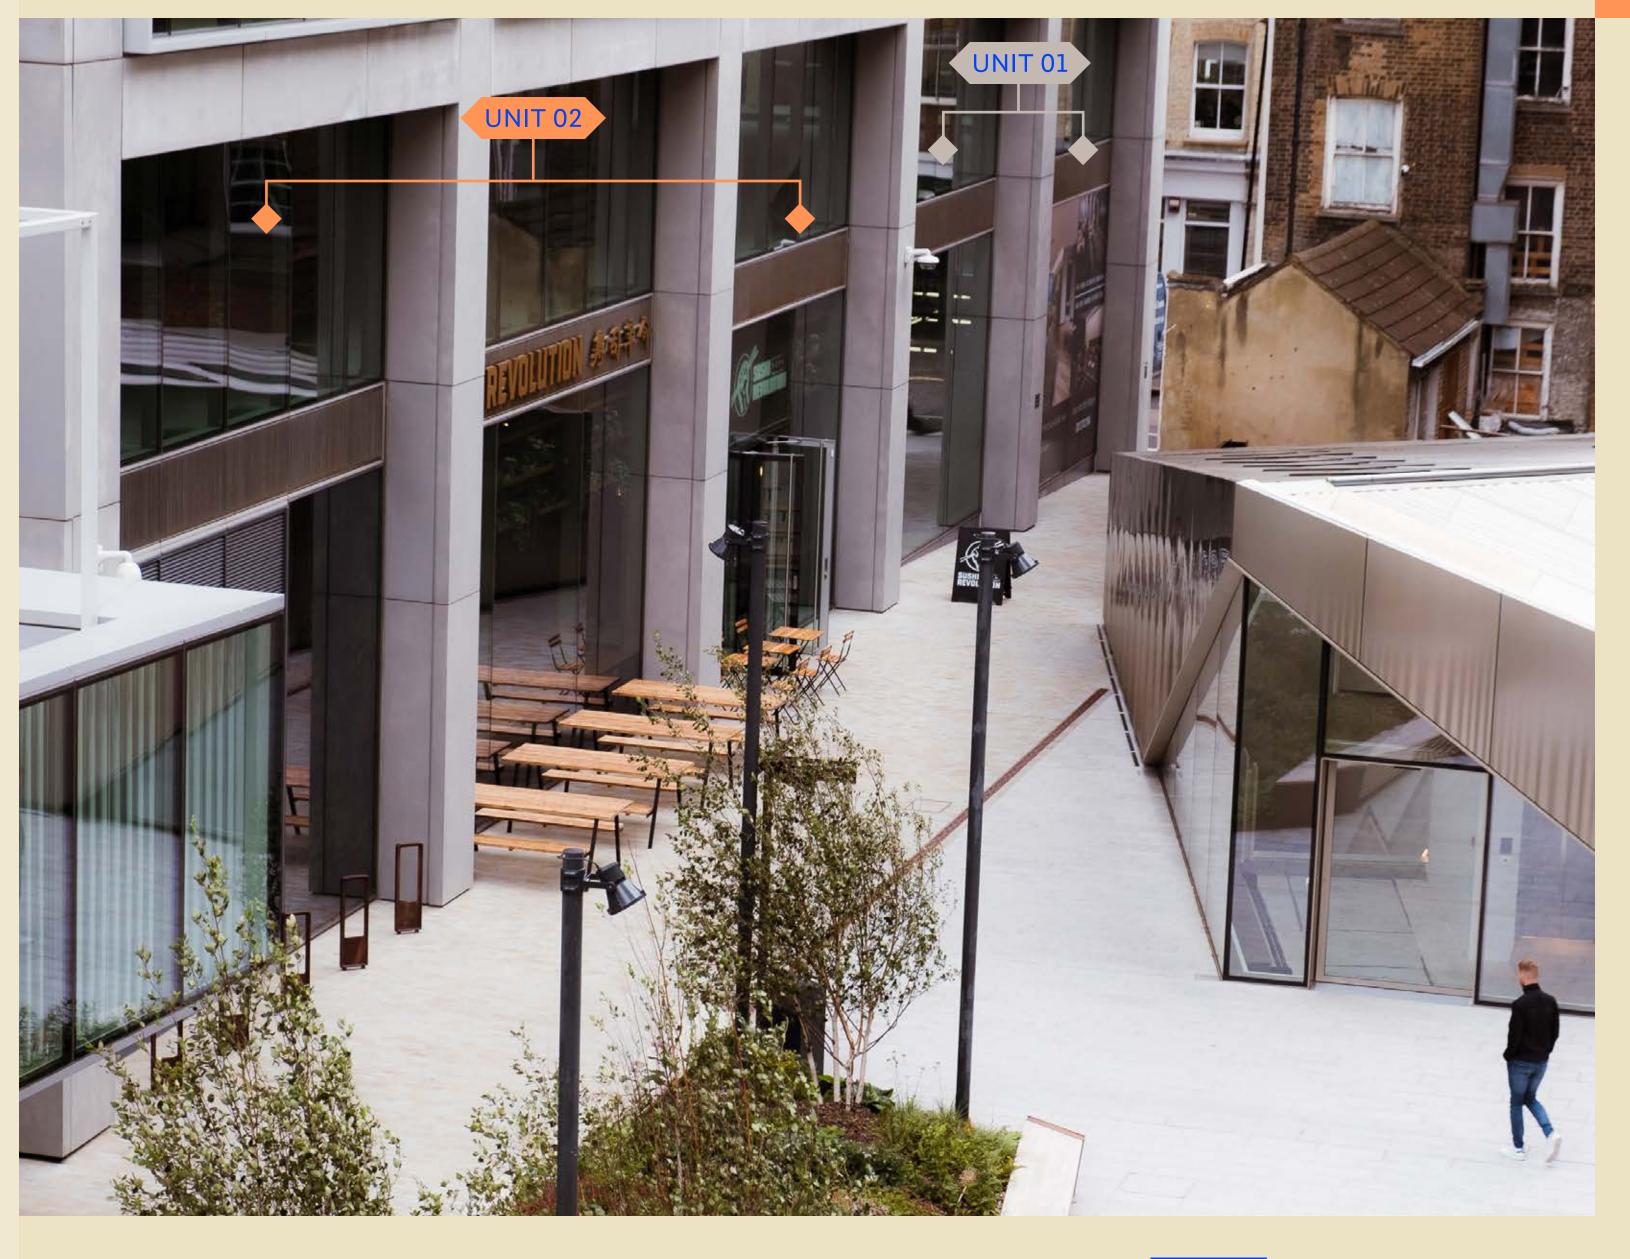

## B1 THE TOWER

| UNIT  | LEVEL | SQ FT | OCCUPIER |
|-------|-------|-------|----------|
| B1 01 | GF    | 1,604 | To Let   |
| B1 02 | GF    | 3,989 | To Let   |

B2

#### THE HEWETT

| UNIT  | LEVEL | SQ FT | OCCUPIER    |
|-------|-------|-------|-------------|
| B2 01 | GF    | 2,014 | Black Cow   |
| B2 02 | GF    | 932   | DIACK COW   |
| B2 03 | GF    | 1,601 | Under Offer |
| B2 04 | GF    | 1,601 | Under Offer |