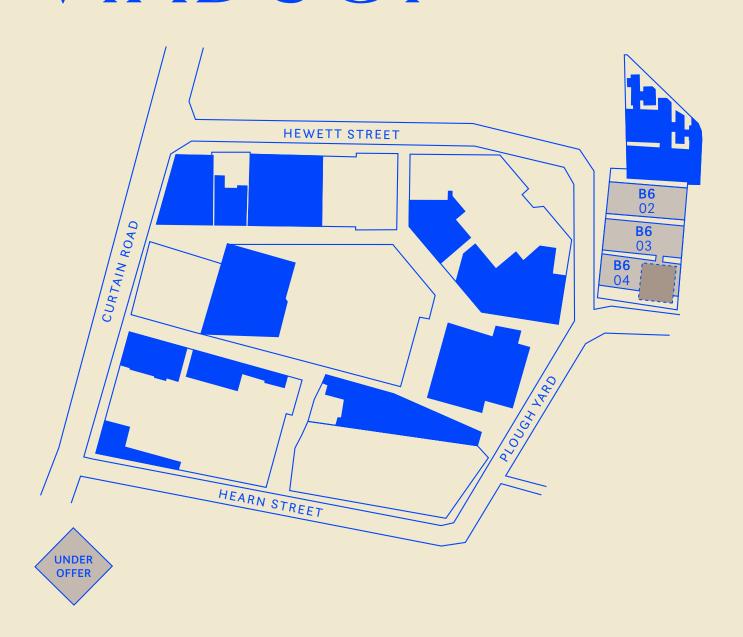

#### B6 VIADUCT

| UNIT  | LEVEL | SQ FT | OCCUPIER |
|-------|-------|-------|----------|
| B6 01 | GF    | 3,329 | Imprint  |

#### B6 VIADUCT

| UNIT  | LEVEL | SQ FT | OCCUPIER    |
|-------|-------|-------|-------------|
| B6 02 | GF    | 1,452 | Under Offer |
| B6 03 | GF    | 1,591 | Under Offer |
| B6 04 | GF    | 1,525 | Under Offer |