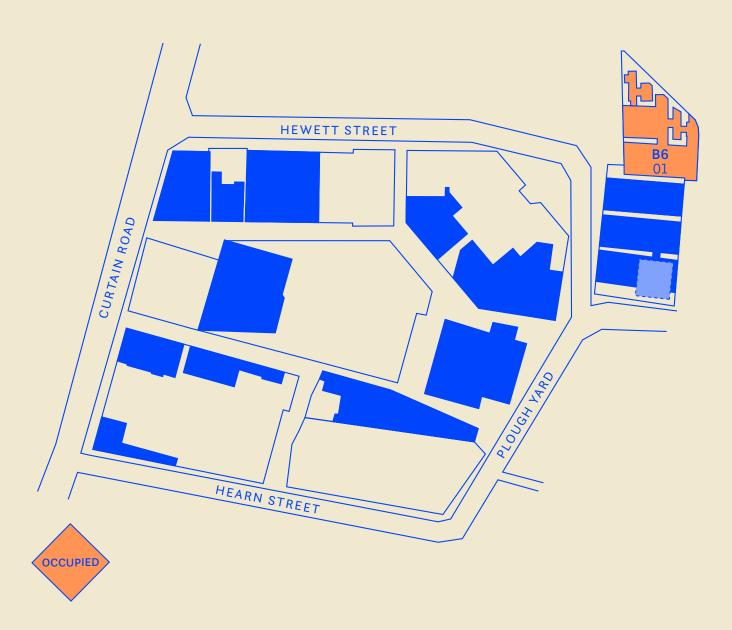

#### B6 VIADUCT

| UNIT  | LEVEL | SQ FT | OCCUPIER |
|-------|-------|-------|----------|
| B6 01 | GF    | 3,329 | Imprint  |

#### B6 VIADUCT

| UNIT  | LEVEL | SQ FT | OCCUPIER    |
|-------|-------|-------|-------------|
| B6 02 | GF    | 1,452 | Under Offer |
| B6 03 | GF    | 1,591 | Under Offer |
| B6 04 | GF    | 1,525 | Under Offer |

## B6 ROOFTOP GARDEN

| UNIT  | LEVEL | SQ FT | OCCUPIER    |
|-------|-------|-------|-------------|
| B6 05 | RT    | 1,228 | Under Offer |