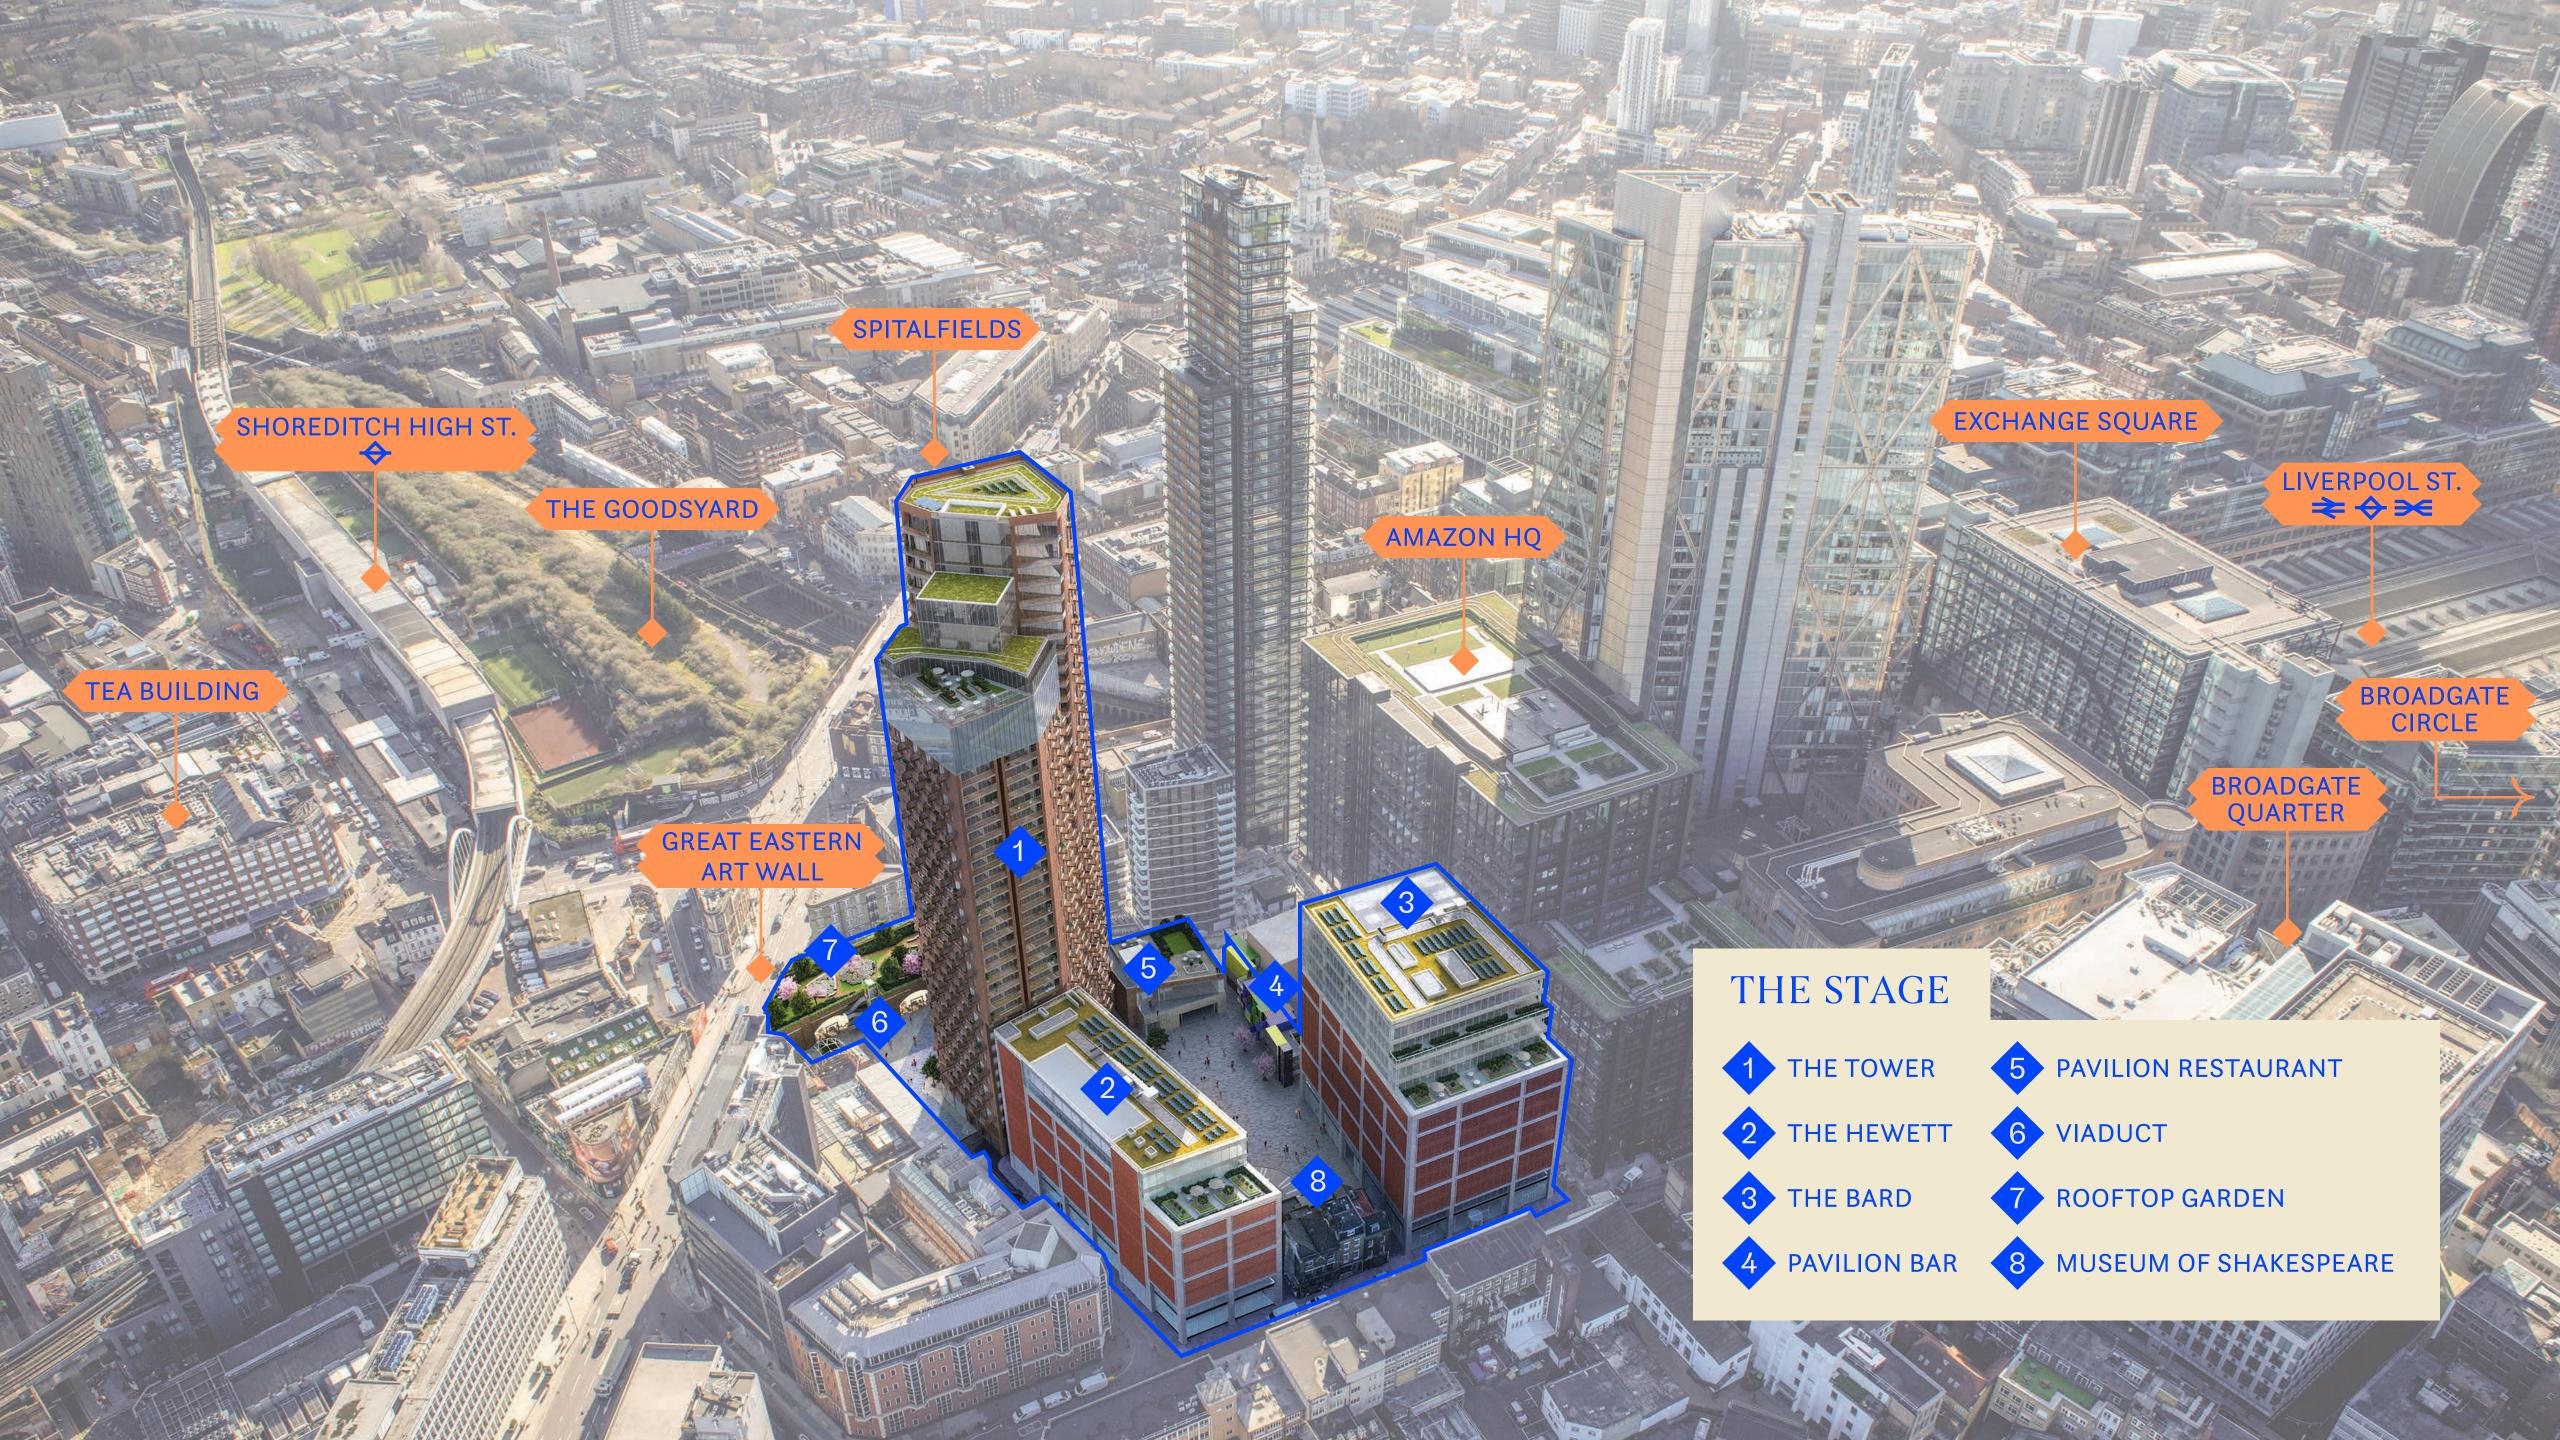

# THE STAGE IS AN EXCITING NEW RETAIL AND LEISURE DESTINATION IN SHOREDITCH

This is an opportunity to embed your brand within Shoreditch's newest hub, with 11 units set around a stylish courtyard, bordered by Curtain Road and Great Eastern Street. A curated mix of brands, restaurants and rooftop bars will sit amongst landscaped gardens, modern buildings and a restored Victorian viaduct. The Stage is also located adjacent to Shoreditch House and Spitalfields.

## A UNIQUE DESTINATION IN THE HEART OF SHOREDITCH

Shoreditch is the capital's most vibrant place to be, where creativity and technology meet on the edge of the City of London.

The Stage is situated within walking distance of several well-connected London stations including Old Street and Liverpool Street. With the buzzy Shoreditch area right at its doorstep, this prime location attracts high foot traffic from city workers, residents and visitors. Amazon has its headquarters located adjacent to The Stage, and 412 premium apartments can also be found here.