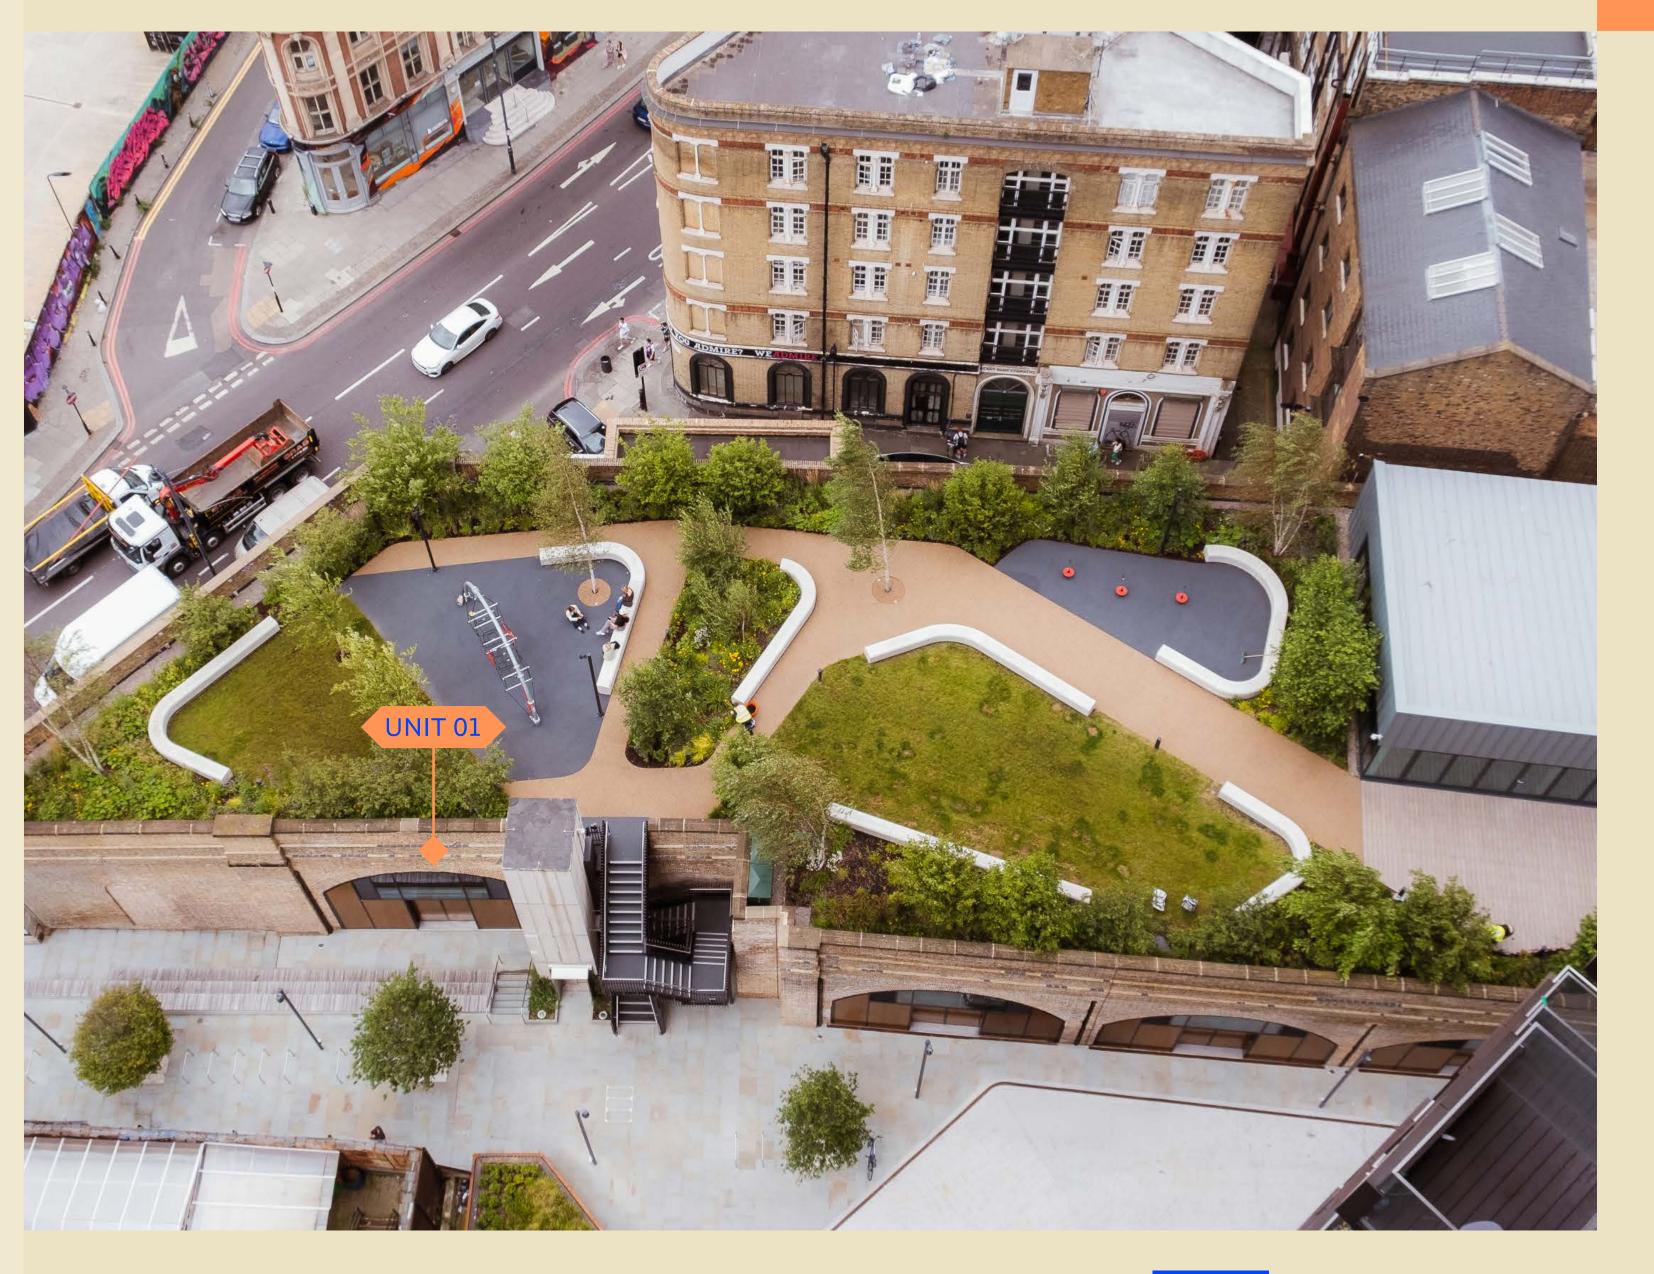

## B7 MUSEUM OF SHAKESPEARE

| UNIT  | LEVEL | SQ FT  | OCCUPIER      |
|-------|-------|--------|---------------|
|       | GF    | 0      |               |
| B7 01 | B1    | 15,166 | Bompas & Parr |
|       | B2    | 0      |               |