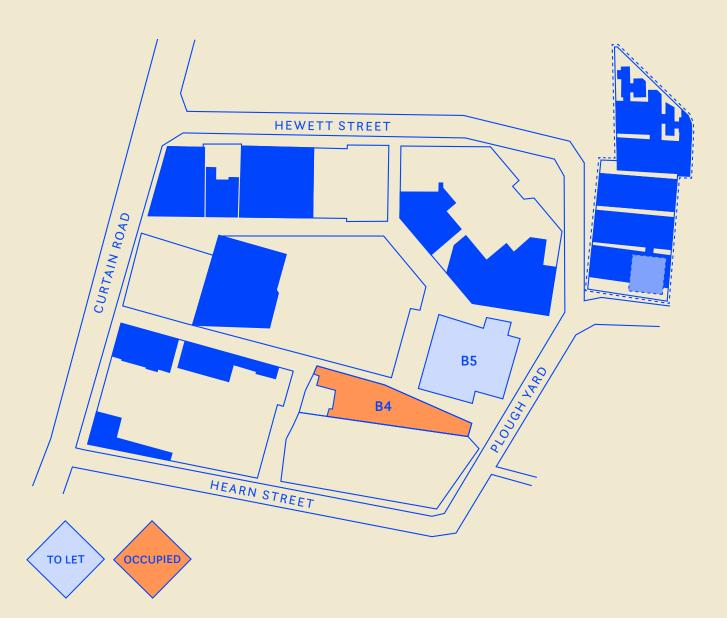

## B4 & B5 PAVILION

| UNIT  | LEVEL | SQ FT | OCCUPIER   |
|-------|-------|-------|------------|
|       | GF    | 2,257 |            |
| B4 01 | L1    | 416   | Nora Geary |
|       | RT    | 451   |            |
|       | GF    | 3,563 |            |
| B5 01 | L1    | 3,552 | To Lot     |
|       | L2    | 517   | To Let     |
|       | RT    | 2,475 |            |