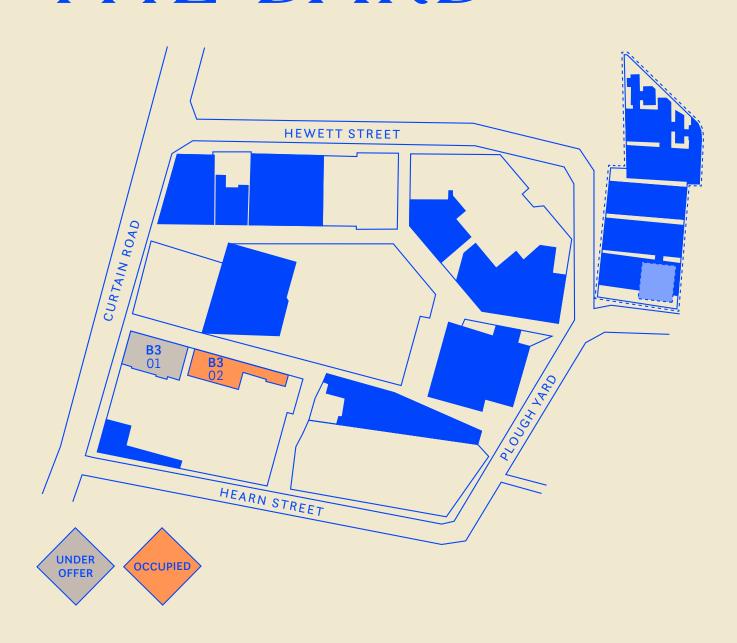

## B3 THE BARD

| UNIT  | LEVEL | SQ FT | OCCUPIER         |
|-------|-------|-------|------------------|
| B3 01 | GF    | 1,345 | Under Offer      |
| B3 02 | GF    | 1,207 | Sushi Revolution |

#### B3 THE BARD

| UNIT    | LEVEL | SQ FT | OCCUPIER |  |
|---------|-------|-------|----------|--|
| B3 03 - | GF    | 881   | To Lot   |  |
| D3 U3   | В     | 3,739 | To Let   |  |