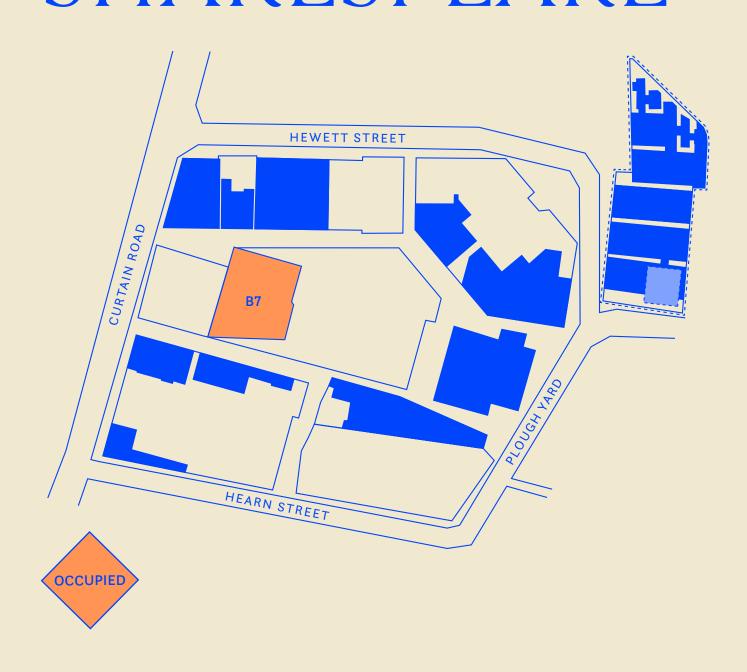

## B7 MUSEUM OF SHAKESPEARE

| UNIT  | LEVEL | SQ FT  | OCCUPIER      |
|-------|-------|--------|---------------|
|       | GF    | 0      |               |
| B7 01 | B1    | 15,166 | Bompas & Parr |
|       | B2    | 0      |               |