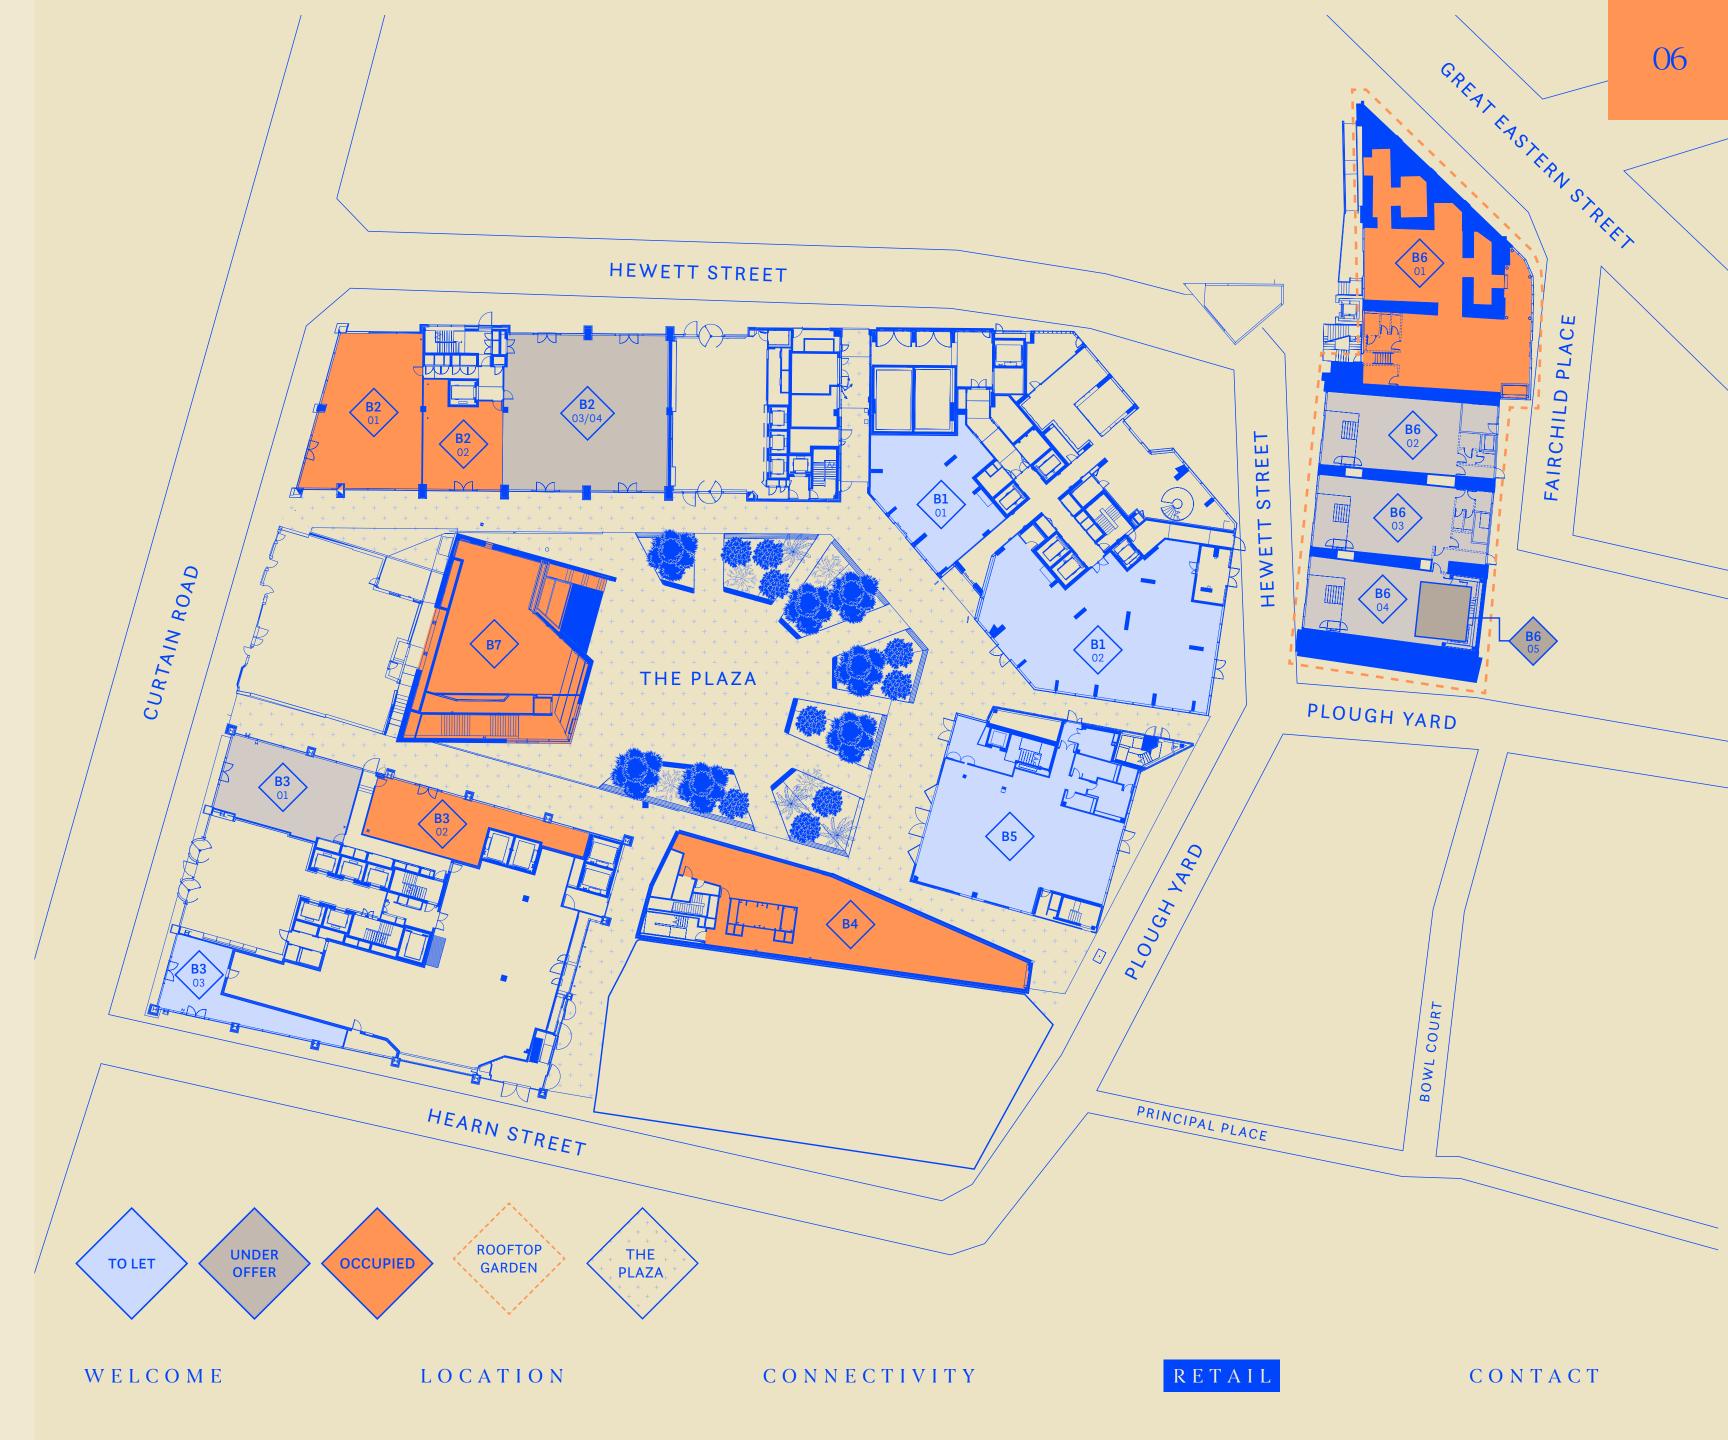

#### RETAIL UNITS

| D1  | THE                      | 2         | 01 | GF | 1,604  | To Let           |
|-----|--------------------------|-----------|----|----|--------|------------------|
| B1  | TOWER                    | UNITS     | 02 | GF | 3,989  | To Let           |
|     |                          |           | 01 | GF | 2,014  | The Black Cove   |
| DO  | THE                      | 4         | 02 | GF | 932    | The Black Cow    |
| B2  | HEWETT                   | UNITS     | 03 | GF | 1,601  | Under Offer      |
|     |                          |           | 04 | GF | 1,601  | Under Offer      |
|     |                          |           | 01 | GF | 1,345  | Under Offer      |
| Do  | THE                      | 3         | 02 | GF | 1,207  | Sushi Revolution |
| B3  | BARD                     | UNITS     | 03 | GF | 881    | To Let           |
|     |                          |           |    | В  | 3,739  | 10 Let           |
|     |                          |           |    | GF | 2,257  |                  |
| B4  | PAVILION<br>Bar          | 1<br>UNIT | 01 | L1 | 416    | Nora Geary       |
|     | DAK                      |           |    | RT | 451    |                  |
|     | PAVILION<br>RESTAURANT   | 1 UNIT    | 01 | GF | 3,563  |                  |
| B5  |                          |           |    | L1 | 3,552  | T- 1 -+          |
|     |                          |           |    | L2 | 517    | To Let           |
|     |                          |           |    | RT | 2,475  |                  |
|     |                          |           | 01 | GF | 3,329  | Imprint          |
|     |                          |           | 02 | GF | 1,452  | Under Offer      |
| D.C | VIADUCT                  | 5         | 03 | GF | 1,591  | Under Offer      |
| B6  |                          | UNITS     | 04 | GF | 1,525  | Under Offer      |
|     | ROOFTOP<br>GARDEN        |           | 05 | RT | 1,228  | Under Offer      |
|     |                          | 1<br>UNIT |    | GF | 0      |                  |
| B7  | MUSEUM OF<br>SHAKESPEARE |           | 01 | B1 | 15,166 | Bompas & Parr    |
|     |                          |           |    | B2 | 0      |                  |

GF - Ground Floor | B - Basement | L - Level | RT - Roof Terrace