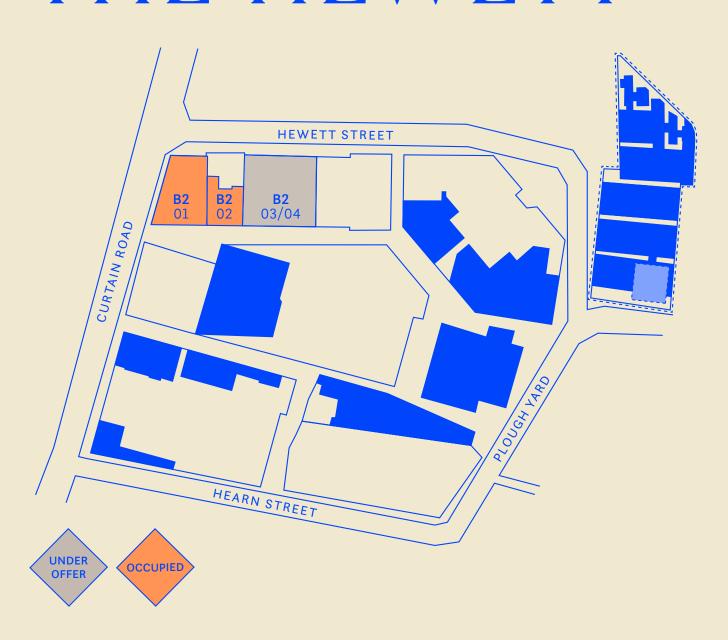

#### THE HEWETT

| UNIT  | LEVEL | SQ FT | OCCUPIER    |
|-------|-------|-------|-------------|
| B2 01 | GF    | 2,014 | Black Cow   |
| B2 02 | GF    | 932   | DIACK COW   |
| B2 03 | GF    | 1,601 | Under Offer |
| B2 04 | GF    | 1,601 | Under Offer |