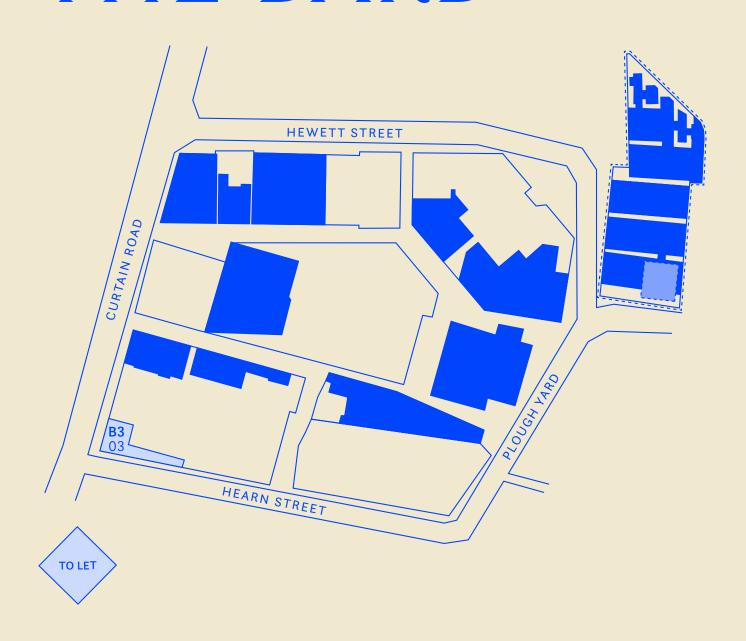

#### RETAIL UNITS

| D1  | THE                      | 2         | 01 | GF | 1,604  | To Let           |
|-----|--------------------------|-----------|----|----|--------|------------------|
| B1  | TOWER                    | UNITS     | 02 | GF | 3,989  | To Let           |
|     |                          |           | 01 | GF | 2,014  | The Black Cove   |
| DO  | THE                      | 4         | 02 | GF | 932    | The Black Cow    |
| B2  | HEWETT                   | UNITS     | 03 | GF | 1,601  | Under Offer      |
|     |                          |           | 04 | GF | 1,601  | Under Offer      |
|     |                          |           | 01 | GF | 1,345  | Under Offer      |
| Do  | THE                      | 3         | 02 | GF | 1,207  | Sushi Revolution |
| B3  | BARD                     | UNITS     | 03 | GF | 881    | To Let           |
|     |                          |           |    | В  | 3,739  | 10 Let           |
|     |                          |           |    | GF | 2,257  |                  |
| B4  | PAVILION<br>Bar          | 1<br>UNIT | 01 | L1 | 416    | Nora Geary       |
|     | DAK                      |           |    | RT | 451    |                  |
|     | PAVILION<br>RESTAURANT   | 1 UNIT    | 01 | GF | 3,563  |                  |
| B5  |                          |           |    | L1 | 3,552  | T- 1 -+          |
|     |                          |           |    | L2 | 517    | To Let           |
|     |                          |           |    | RT | 2,475  |                  |
|     |                          |           | 01 | GF | 3,329  | Imprint          |
|     |                          |           | 02 | GF | 1,452  | Under Offer      |
| D.C | VIADUCT                  | 5         | 03 | GF | 1,591  | Under Offer      |
| B6  |                          | UNITS     | 04 | GF | 1,525  | Under Offer      |
|     | ROOFTOP<br>GARDEN        |           | 05 | RT | 1,228  | Under Offer      |
|     |                          | 1<br>UNIT |    | GF | 0      |                  |
| B7  | MUSEUM OF<br>SHAKESPEARE |           | 01 | B1 | 15,166 | Bompas & Parr    |
|     |                          |           |    | B2 | 0      |                  |