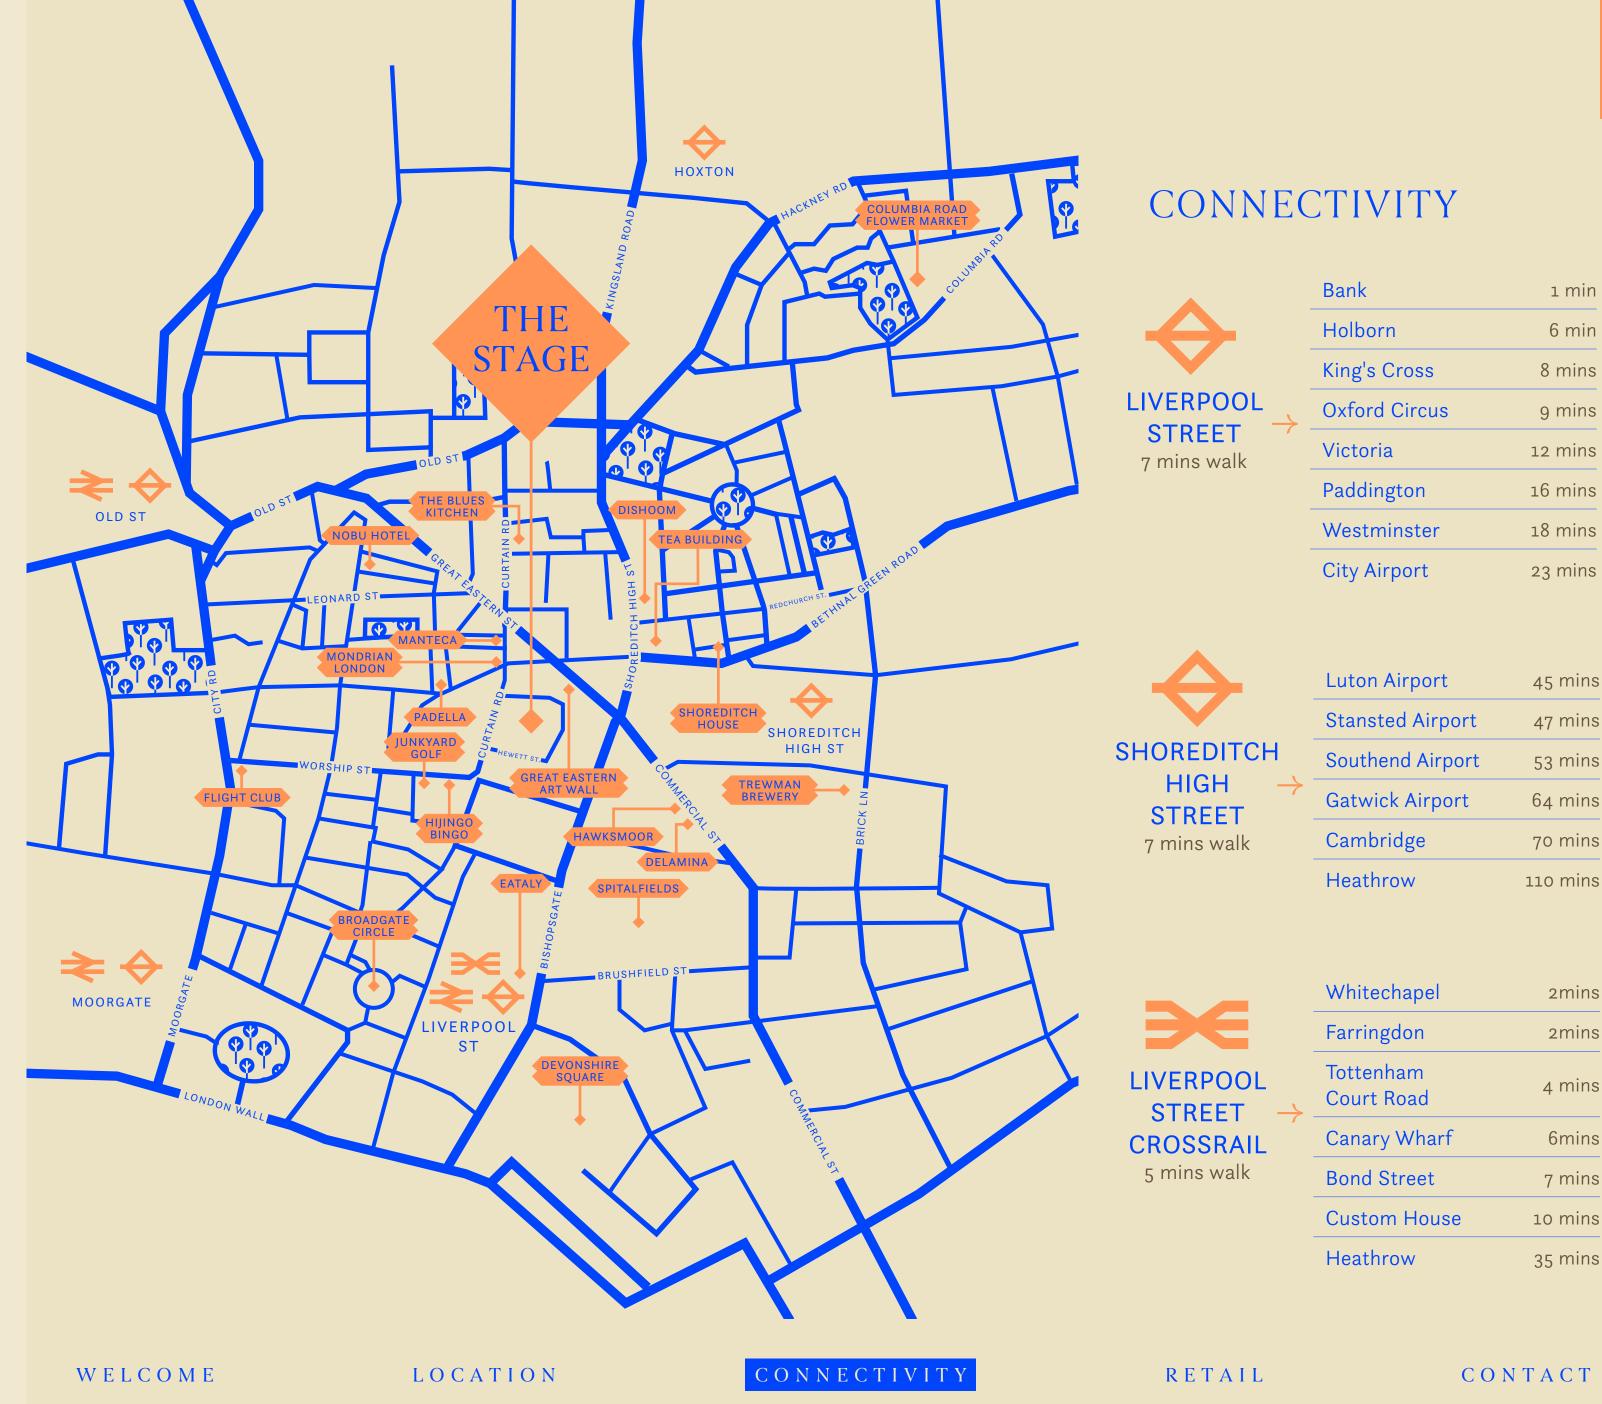

## A UNIQUE DESTINATION IN THE HEART OF SHOREDITCH

Shoreditch is the capital's most vibrant place to be, where creativity and technology meet on the edge of the City of London.

The Stage is situated within walking distance of several well-connected London stations including Old Street and Liverpool Street. With the buzzy Shoreditch area right at its doorstep, this prime location attracts high foot traffic from city workers, residents and visitors. Amazon has its headquarters located adjacent to The Stage, and 412 premium apartments can also be found here.