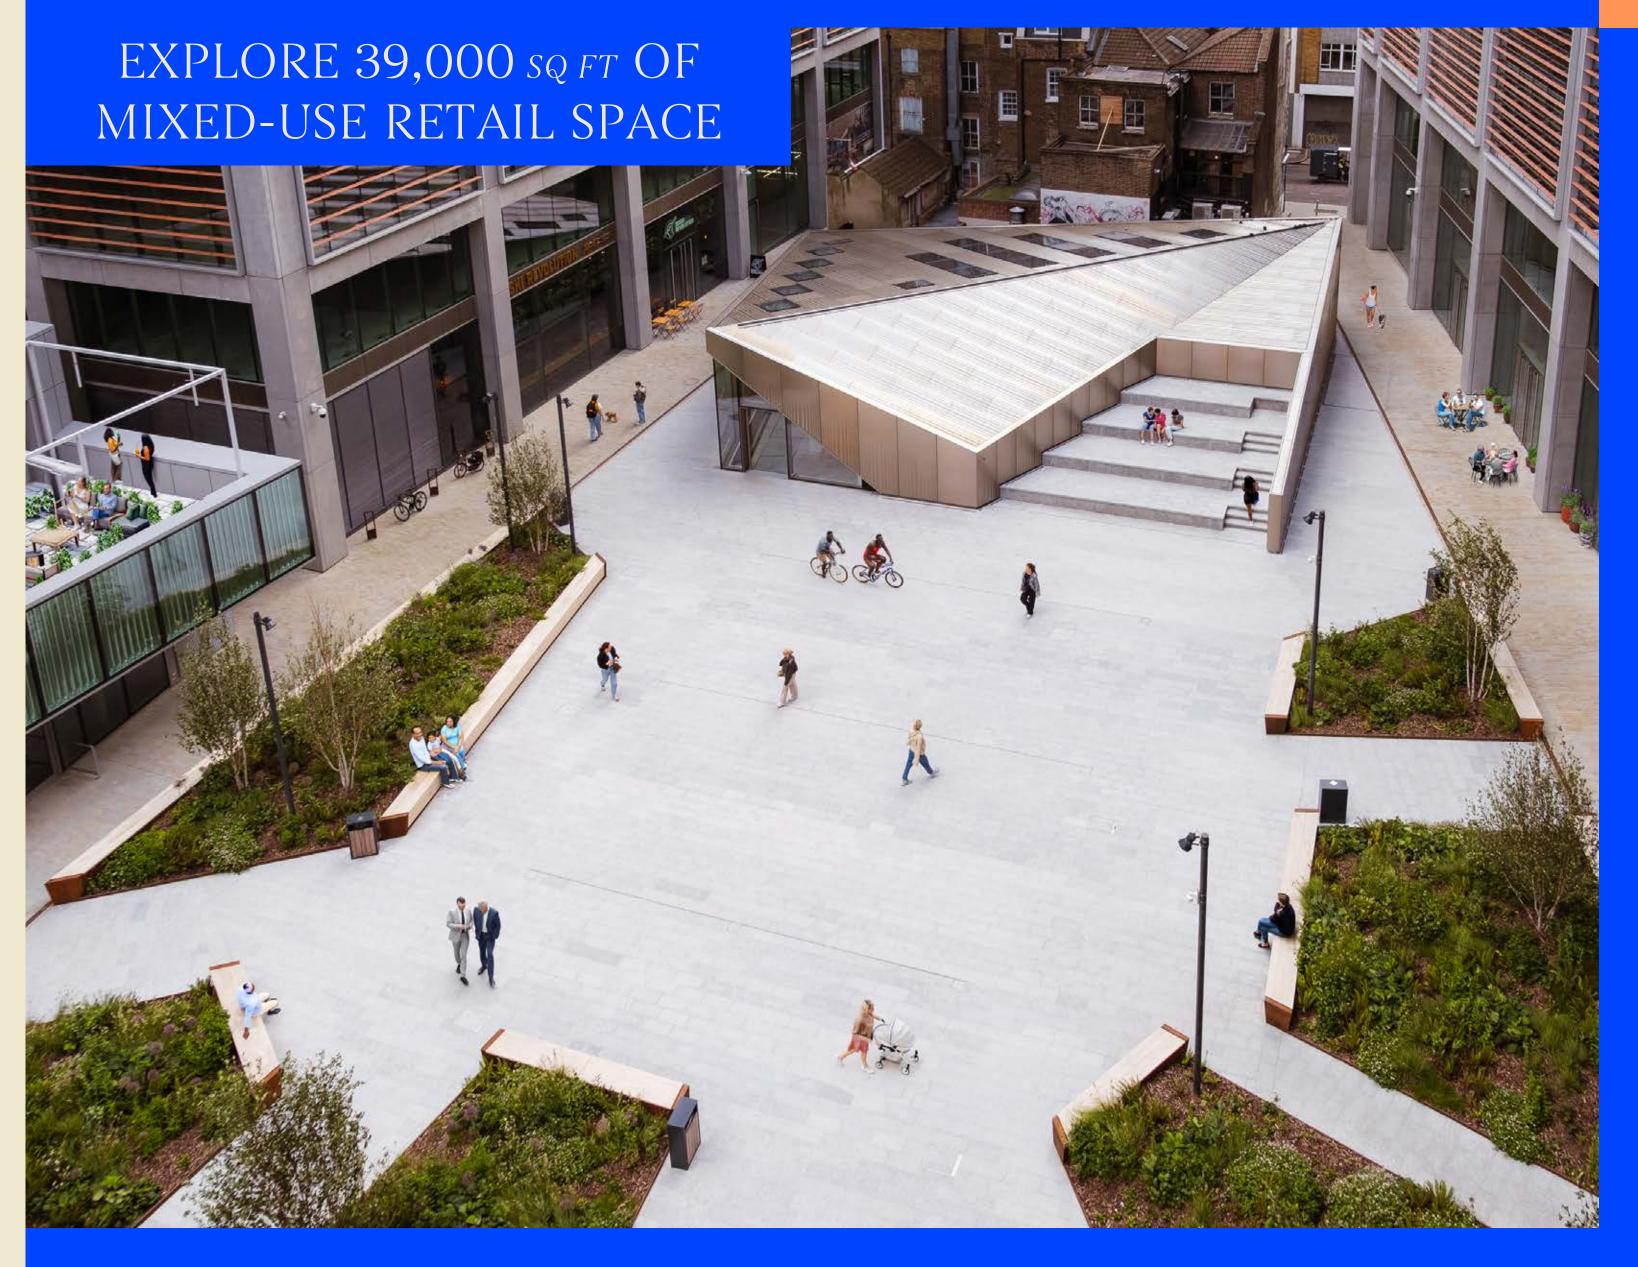

# THE STAGE IS AN EXCITING NEW RETAIL AND LEISURE DESTINATION IN SHOREDITCH

This is an opportunity to embed your brand within Shoreditch's newest hub, with 11 units set around a stylish courtyard, bordered by Curtain Road and Great Eastern Street. A curated mix of brands, restaurants and rooftop bars will sit amongst landscaped gardens, modern buildings and a restored Victorian viaduct. The Stage is also located adjacent to Shoreditch House and Spitalfields.

## A UNIQUE DESTINATION IN THE HEART OF SHOREDITCH

Shoreditch is the capital's most vibrant place to be, where creativity and technology meet on the edge of the City of London.

The Stage is situated within walking distance of several well-connected London stations including Old Street and Liverpool Street. With the buzzy Shoreditch area right at its doorstep, this prime location attracts high foot traffic from city workers, residents and visitors. Amazon has its headquarters located adjacent to The Stage, and 412 premium apartments can also be found here.