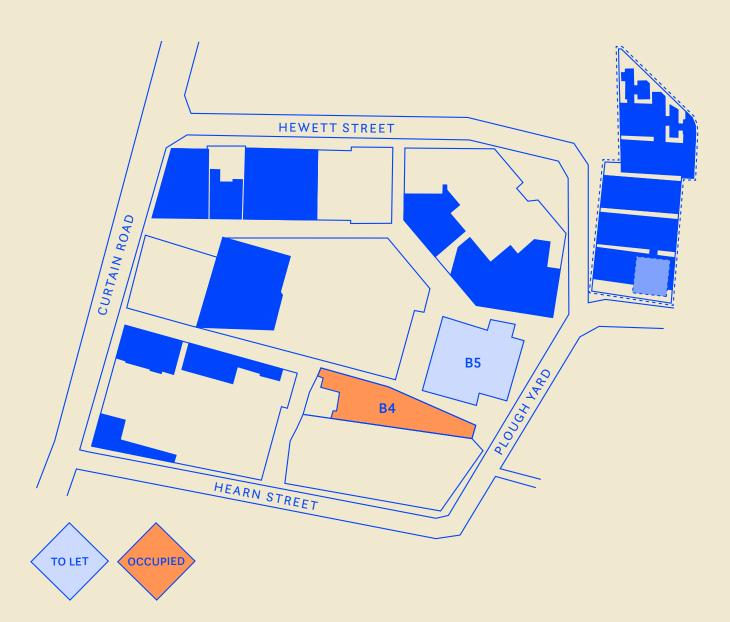

## B4 & B5 PAVILION

| UNIT  | LEVEL | SQ FT | OCCUPIER   |
|-------|-------|-------|------------|
|       | GF    | 2,257 |            |
| B4 01 | L1    | 416   | Nora Geary |
|       | RT    | 451   |            |
|       | GF    | 3,563 | To Lot     |
| B5 01 | L1    | 3,552 |            |
| P2 01 | L2    | 517   | To Let     |
|       | RT    | 2,475 |            |