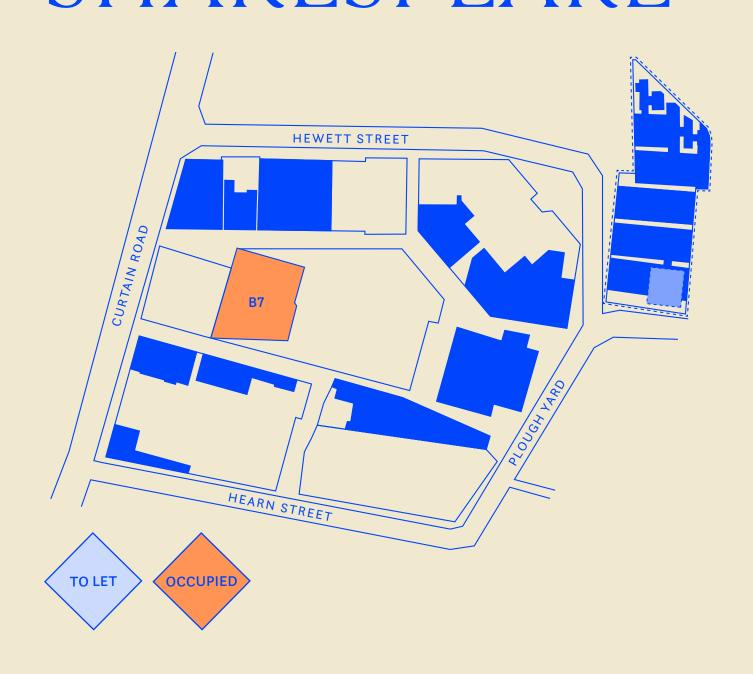

# B7 MUSEUM OF SHAKESPEARE

| UNIT                                  | LEVEL | SQ FT  | OCCUPIER      |
|---------------------------------------|-------|--------|---------------|
|                                       | GF    | 0      |               |
| B7 01                                 | B1    | 15,166 | Bompas & Parr |
| · · · · · · · · · · · · · · · · · · · | B2    | 0      |               |