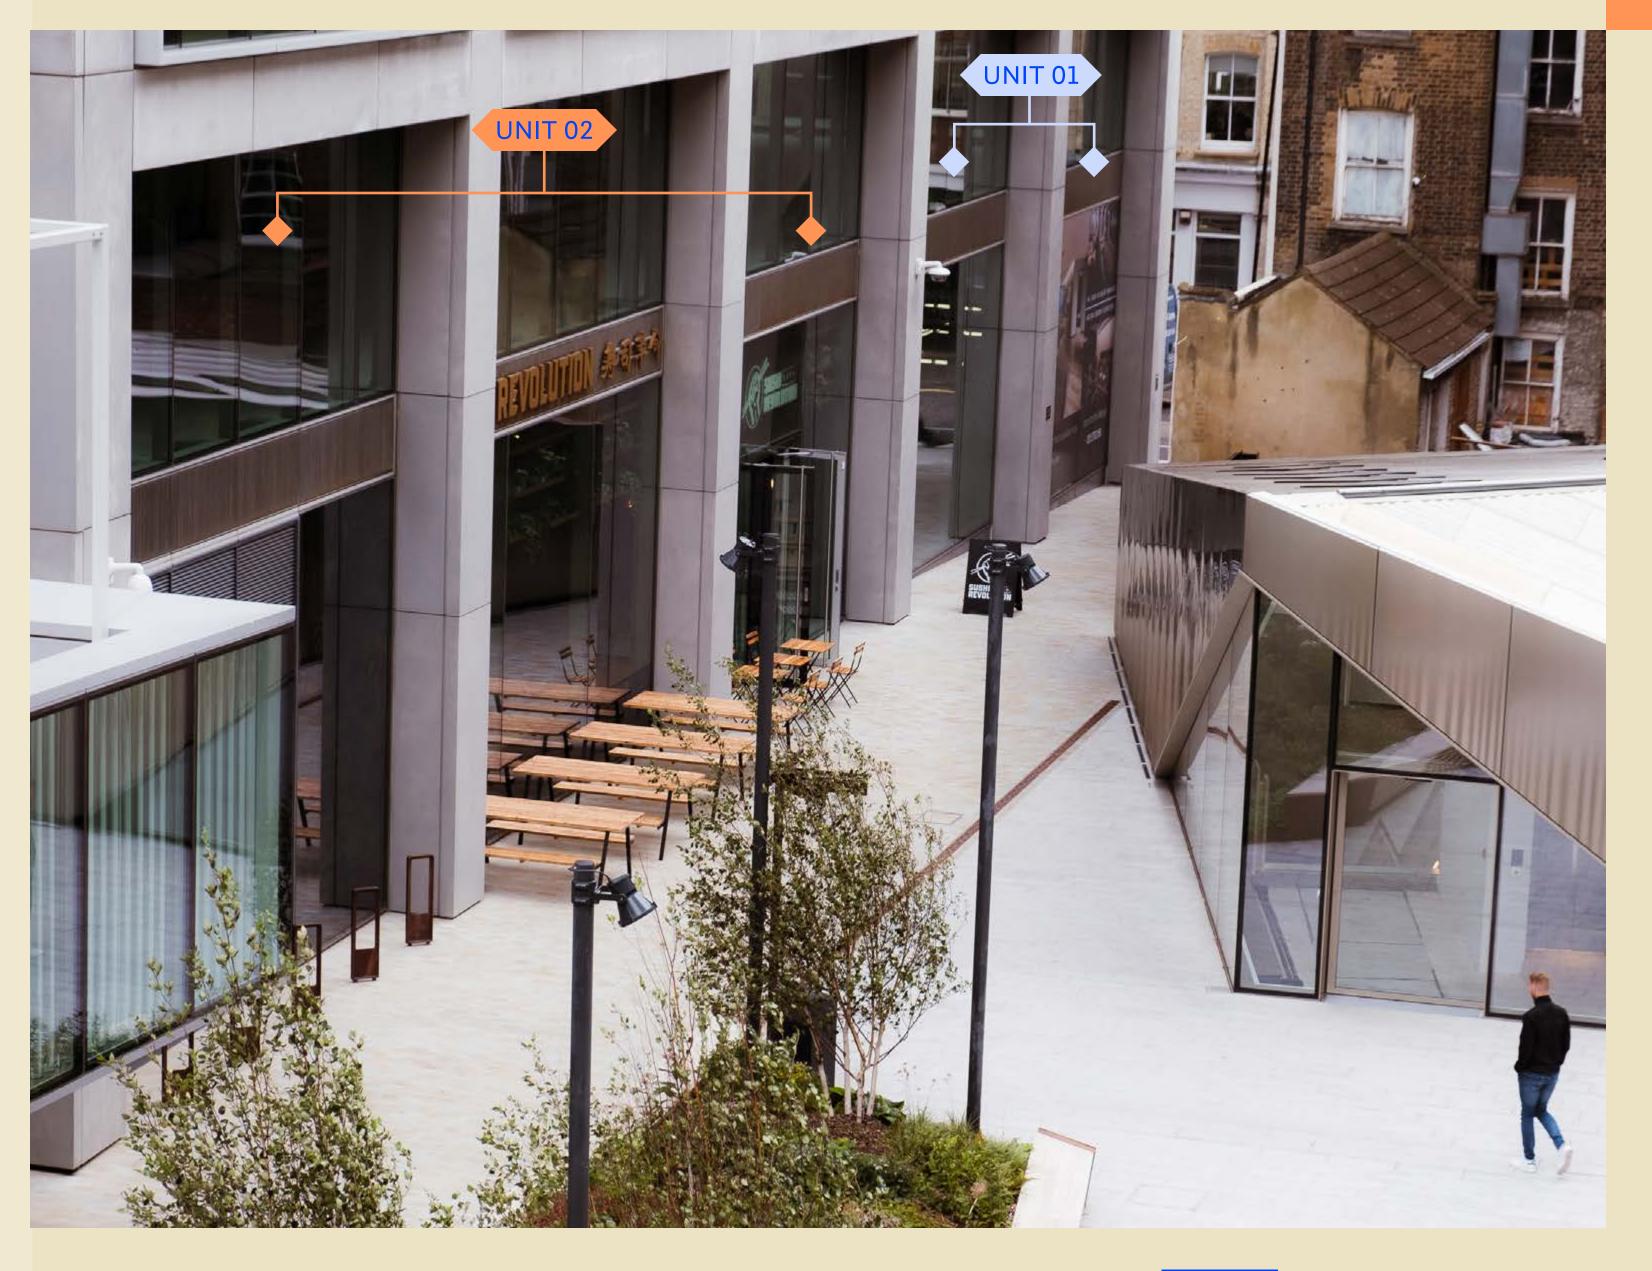

#### B3 THE BARD

| UNIT  | LEVEL | SQ FT | OCCUPIER         |
|-------|-------|-------|------------------|
| B3 01 | GF    | 1,345 | To Let           |
| B3 02 | GF    | 1,207 | Sushi Revolution |

B3
THE BARD

| UNIT    | LEVEL | SQ FT | OCCUPIER |  |
|---------|-------|-------|----------|--|
| B3 03 - | GF    | 881   | To Lot   |  |
| D3 U3   | В     | 3,739 | To Let   |  |