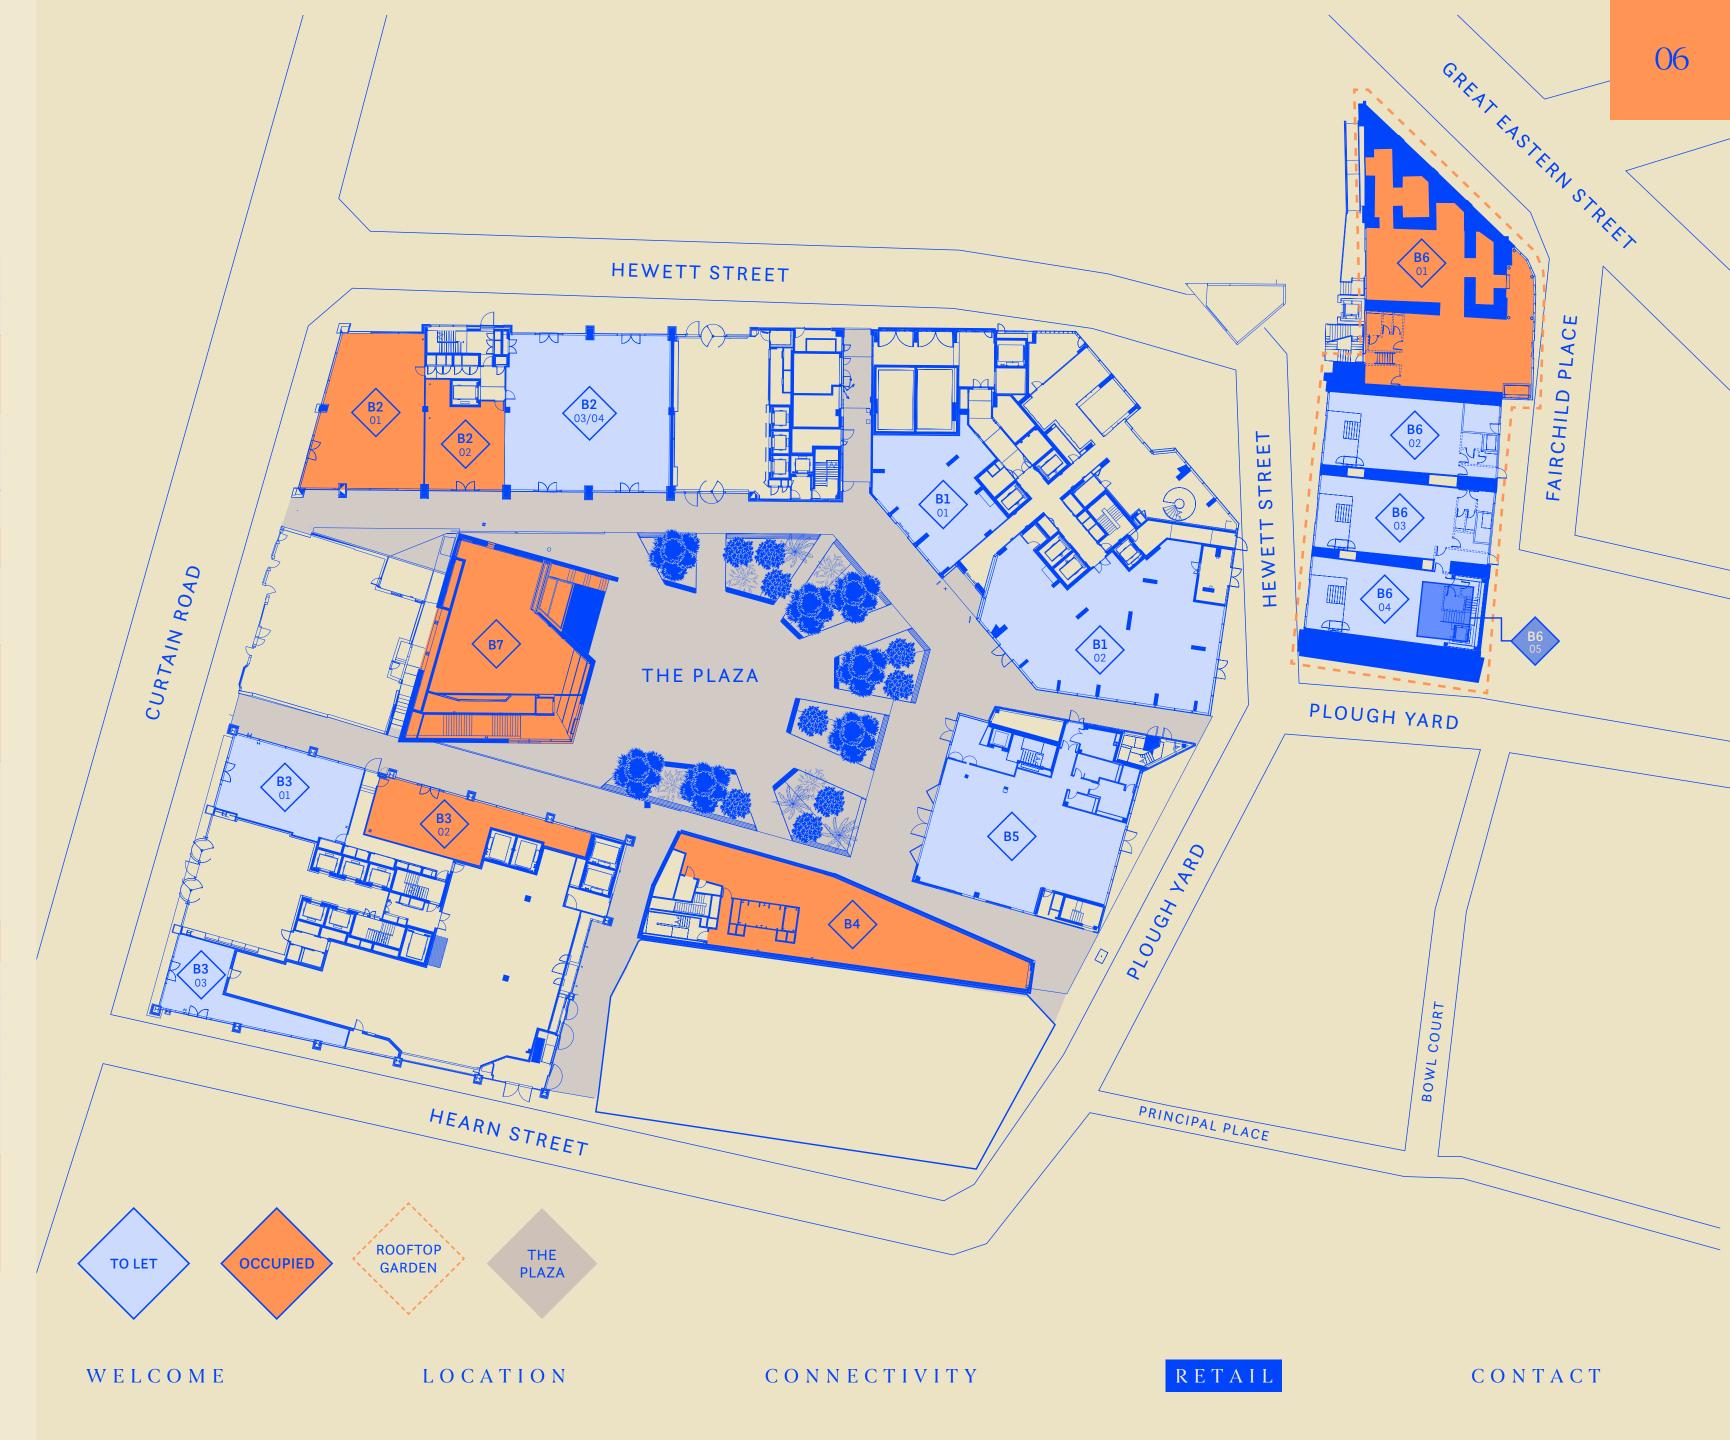

#### RETAIL UNITS

| D1  | THE                      | 2<br>UNITS | 01 | GF | 1,604  | To Let           |
|-----|--------------------------|------------|----|----|--------|------------------|
| B1  | TOWER                    |            | 02 | GF | 3,989  | To Let           |
|     | THE                      |            | 01 | GF | 2,014  | Black Cow        |
| DO  |                          | 4          | 02 | GF | 932    | Black COW        |
| B2  | HEWETT                   | UNITS      | 03 | GF | 1,601  | To Let           |
|     |                          |            | 04 | GF | 1,601  | To Let           |
|     |                          |            | 01 | GF | 1,345  | To Let           |
| Do  | THE                      | 3          | 02 | GF | 1,207  | Sushi Revolution |
| B3  | BARD                     | UNITS      | 03 | GF | 881    | To Let           |
|     |                          |            |    | В  | 3,739  | 10 Let           |
|     | B                        | -          |    | GF | 2,257  |                  |
| B4  | PAVILION<br>BAR          | 1<br>UNIT  | 01 | L1 | 416    | Nora Geary       |
|     |                          |            |    | RT | 451    |                  |
|     | PAVILION<br>RESTAURANT   | 1 UNIT     | 01 | GF | 3,563  |                  |
| B5  |                          |            |    | L1 | 3,552  | To Let           |
|     |                          |            |    | L2 | 517    | 10 Let           |
|     |                          |            |    | RT | 2,475  |                  |
|     |                          |            | 01 | GF | 3,329  | Imprint          |
|     |                          |            | 02 | GF | 1,452  | To Let           |
| D.C | VIADUCT                  | 5          | 03 | GF | 1,591  | To Let           |
| B6  |                          | UNITS      | 04 | GF | 1,525  | To Let           |
|     | ROOFTOP<br>GARDEN        |            | 05 | RT | 1,228  | To Let           |
|     |                          | 1<br>UNIT  |    | GF | 0      |                  |
| B7  | MUSEUM OF<br>SHAKESPEARE |            | 01 | B1 | 15,166 | Bompas & Parr    |
|     |                          |            |    | B2 | 0      |                  |

GF - Ground Floor | B - Basement | L - Level | RT - Roof Terrace