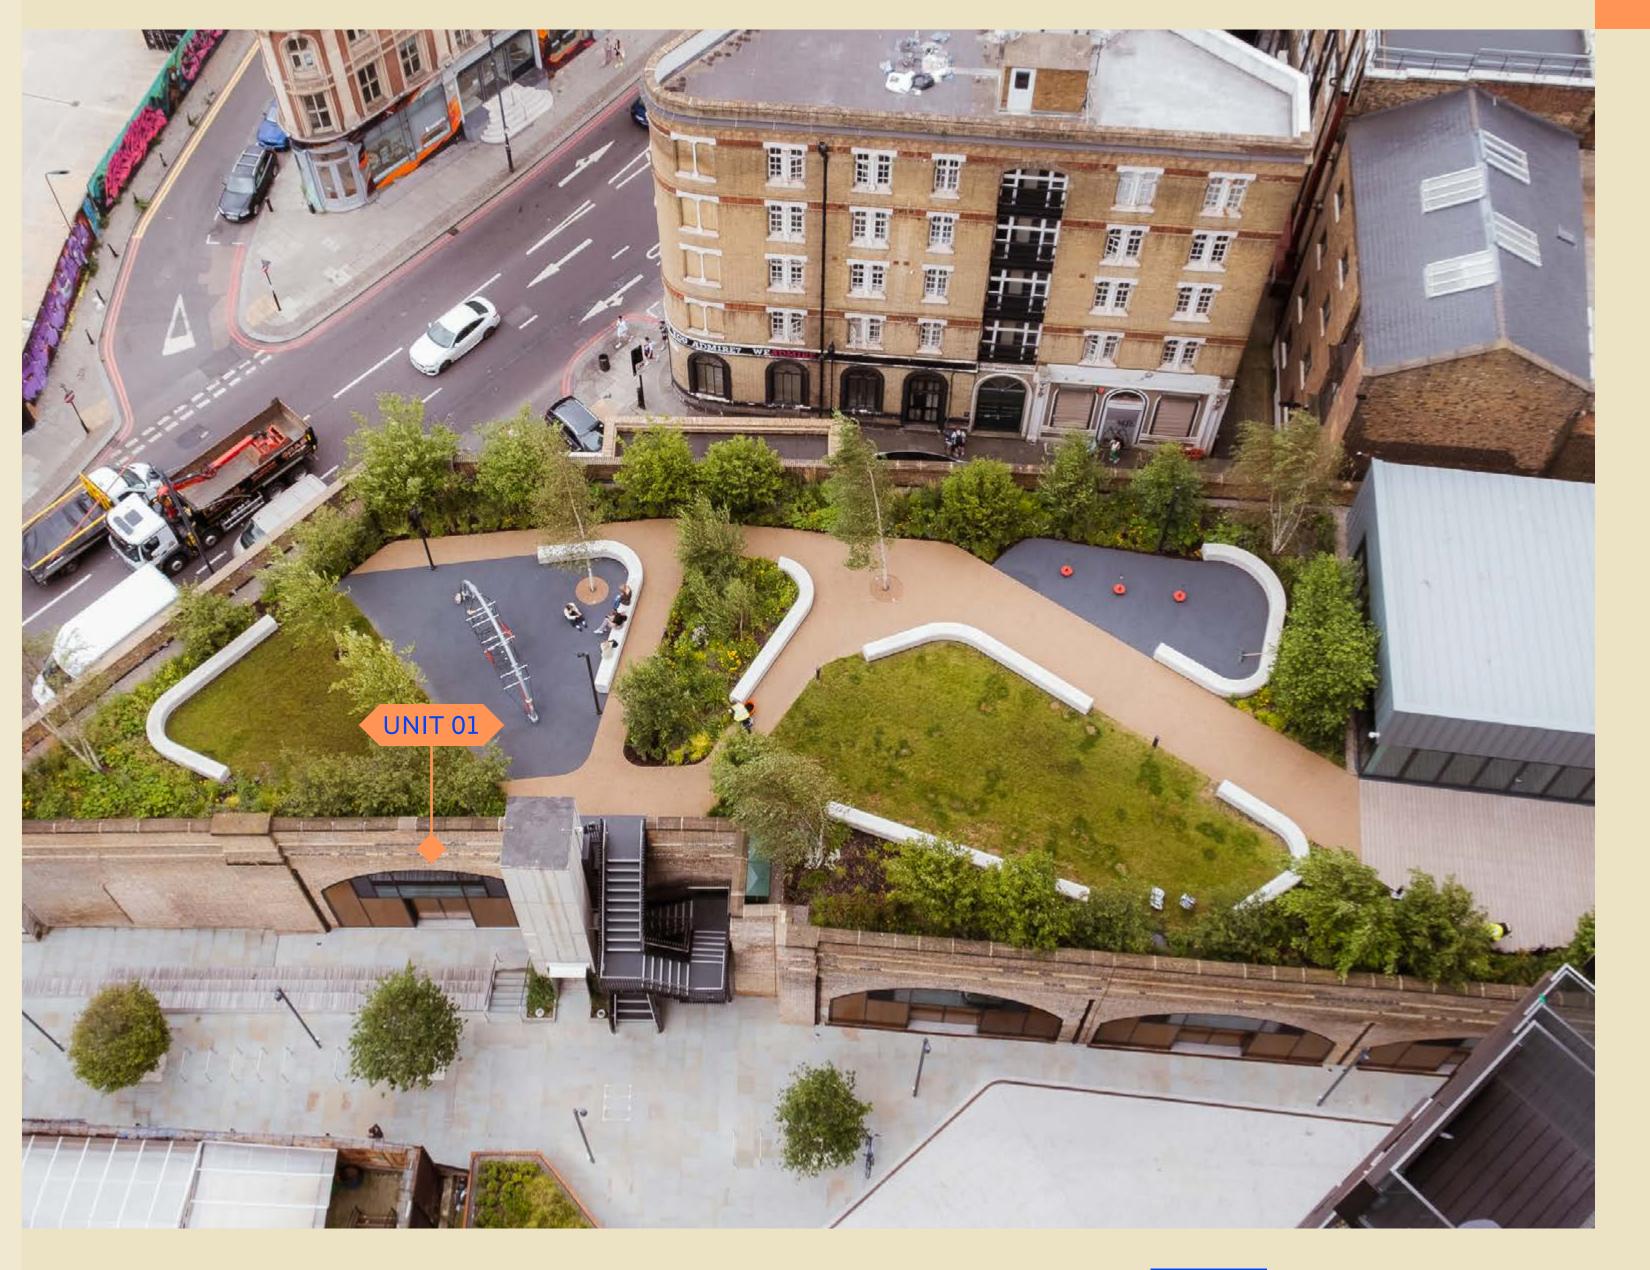

## B6 VIADUCT

| UNIT  | LEVEL | SQ FT | OCCUPIER |
|-------|-------|-------|----------|
| B6 01 | GF    | 3,329 | Imprint  |