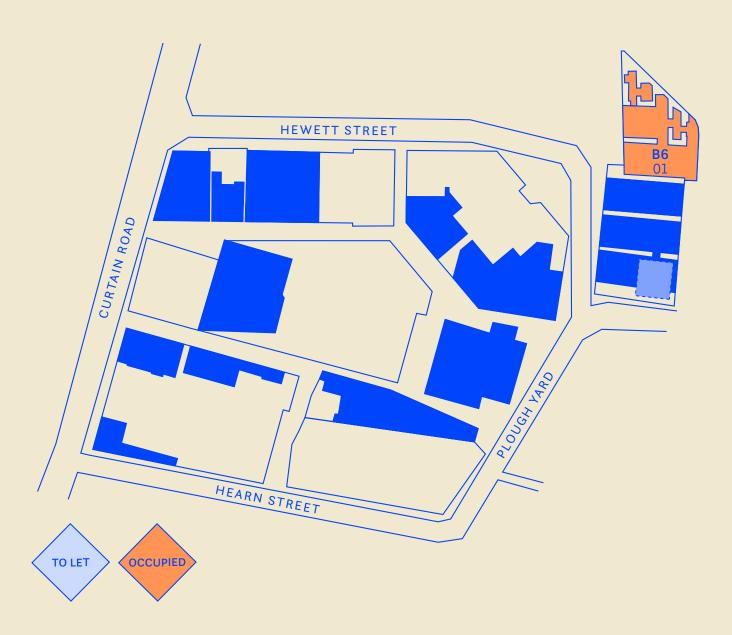

## B6 VIADUCT

| UNIT  | LEVEL | SQ FT | OCCUPIER |
|-------|-------|-------|----------|
| B6 01 | GF    | 3,329 | Imprint  |