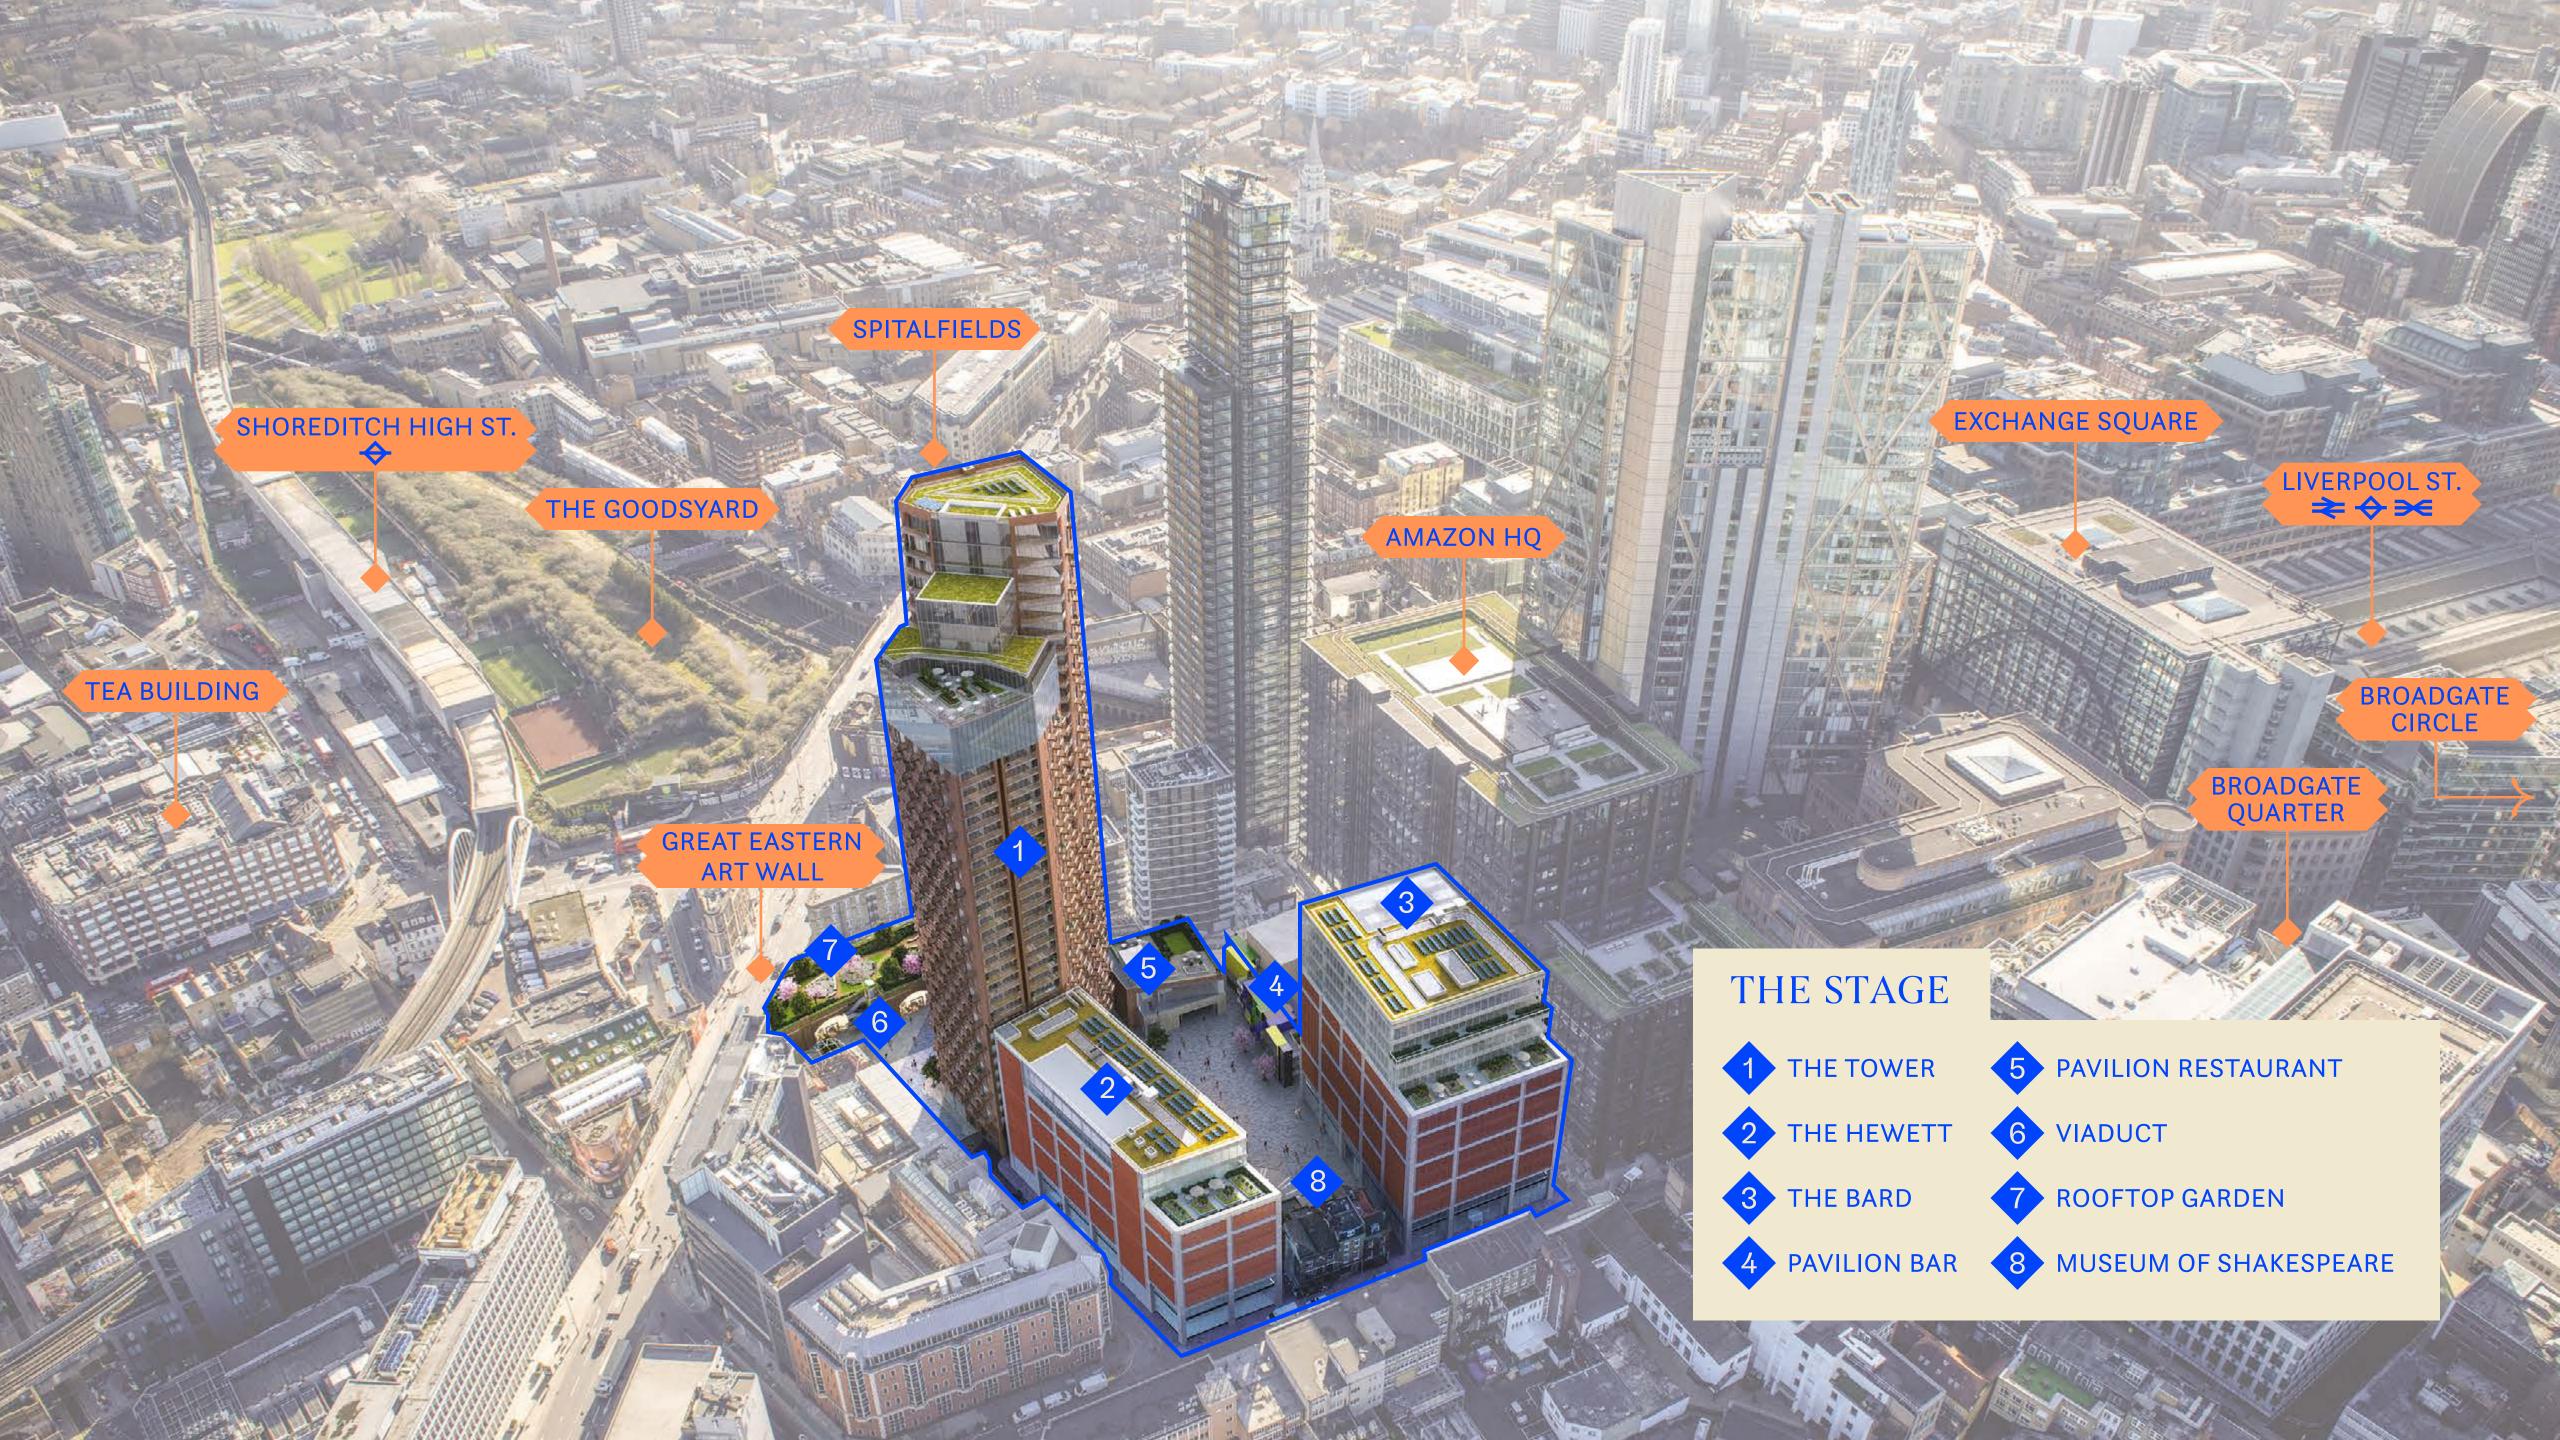

# THE STAGE IS AN EXCITING NEW RETAIL AND LEISURE DESTINATION IN SHOREDITCH

This is an opportunity to embed your brand within Shoreditch's newest hub, with 11 units set around a stylish courtyard, bordered by Curtain Road and Great Eastern Street. A curated mix of brands, restaurants and rooftop bars will sit amongst landscaped gardens, modern buildings and a restored Victorian viaduct. The Stage is also located adjacent to Shoreditch House and Spitalfields.

# A UNIQUE DESTINATION IN THE HEART OF SHOREDITCH

Shoreditch is the capital's most vibrant place to be, where creativity and technology meet on the edge of the City of London.

The Stage is situated within walking distance of several well-connected London stations including Old Street and Liverpool Street. With the buzzy Shoreditch area right at its doorstep, this prime location attracts high foot traffic from city workers, residents and visitors. Amazon has its headquarters located adjacent to The Stage, and 412 premium apartments can also be found here.