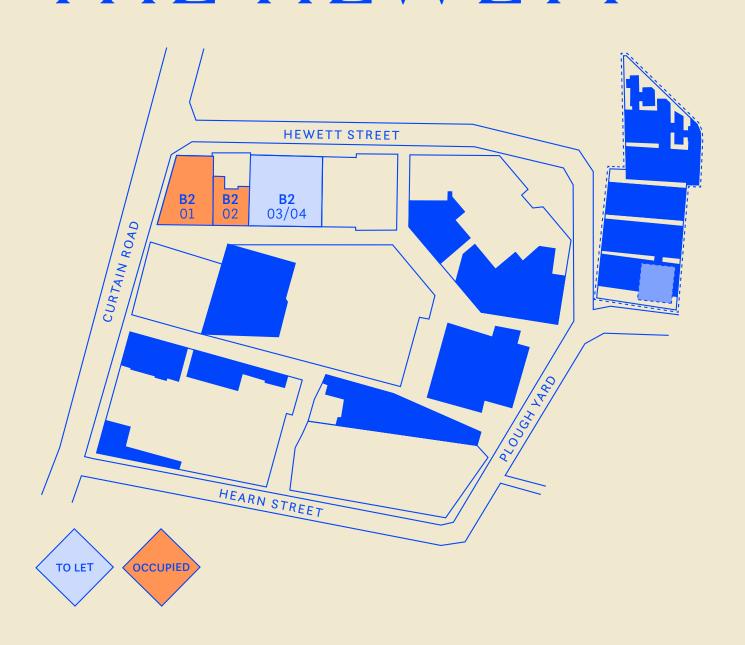

#### THE HEWETT

| UNIT  | LEVEL | SQ FT | OCCUPIER  |
|-------|-------|-------|-----------|
| B2 01 | GF    | 2,014 | Black Cow |
| B2 02 | GF    | 932   | Black Cow |
| B2 03 | GF    | 1,601 | To Let    |
| B2 04 | GF    | 1,601 | To Let    |