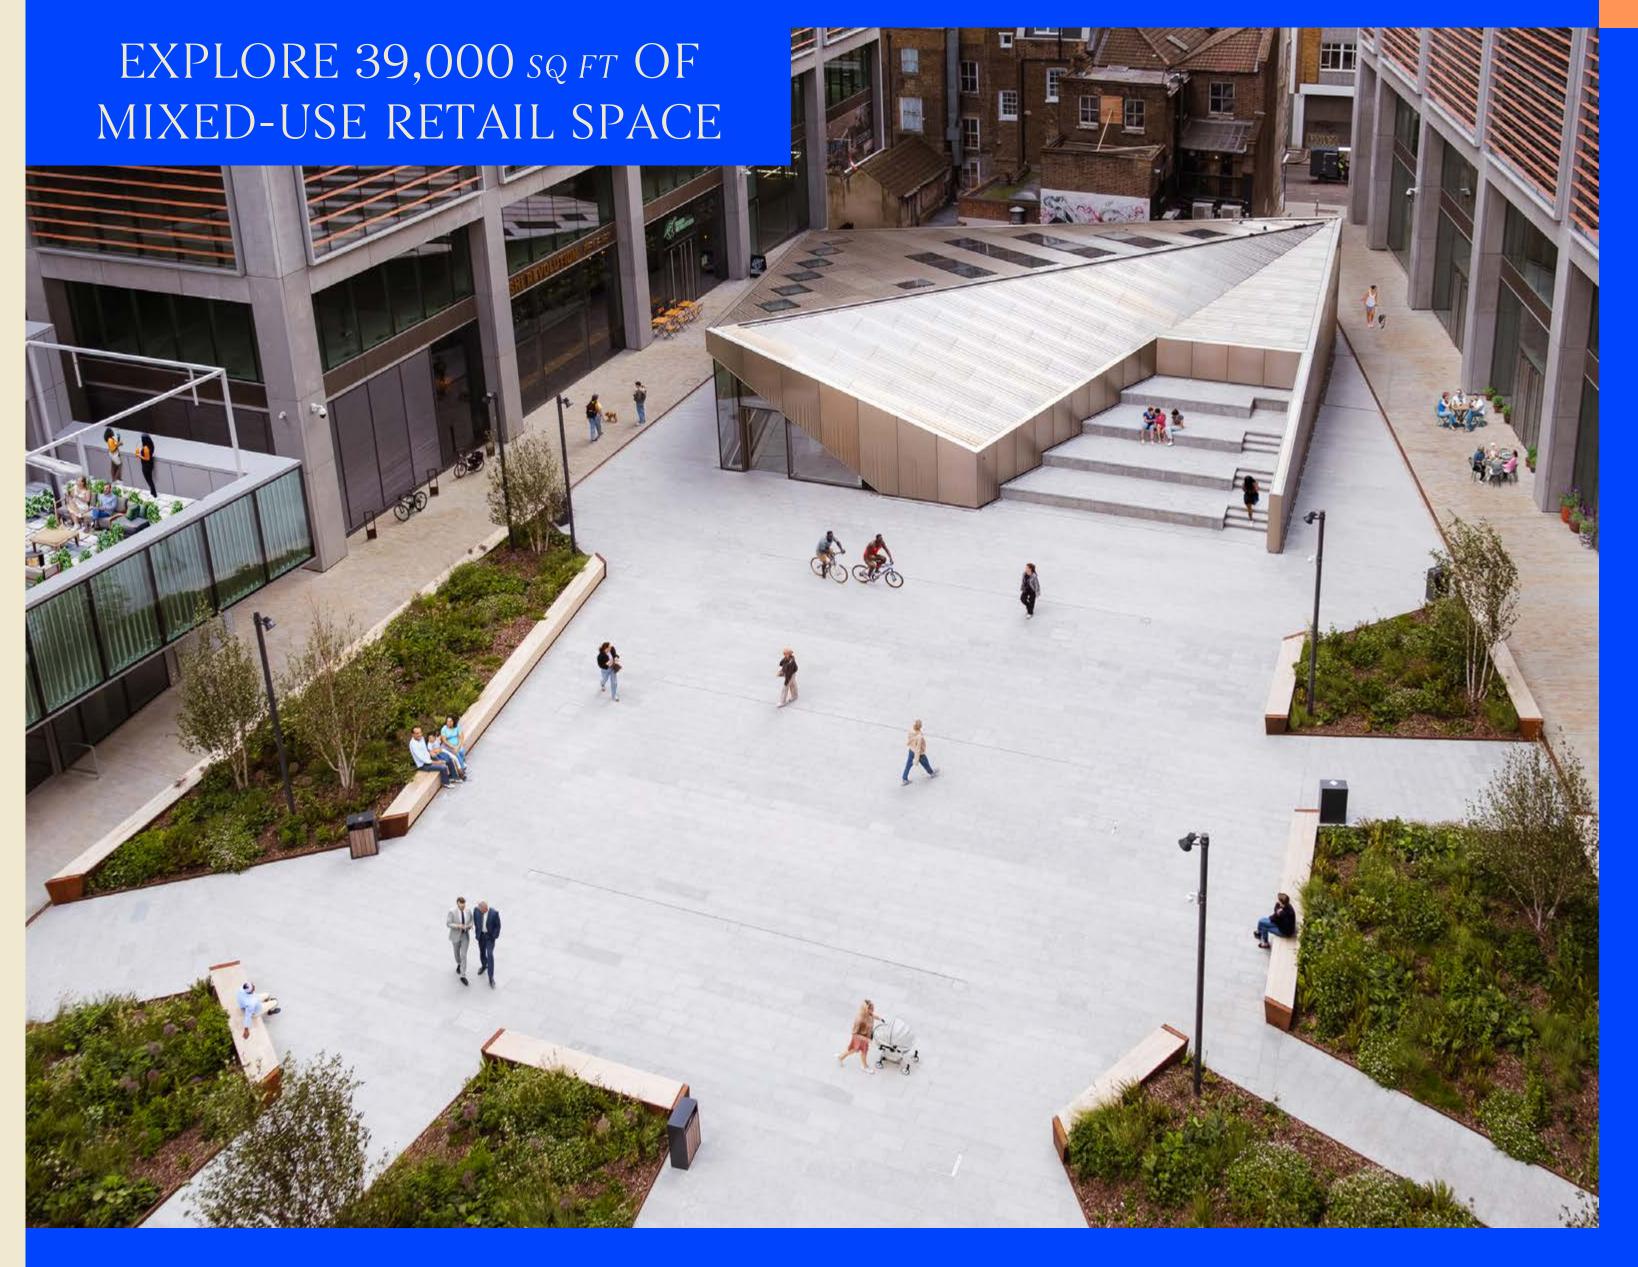

# THE STAGE IS AN EXCITING NEW RETAIL AND LEISURE DESTINATION IN SHOREDITCH

This is an opportunity to embed your brand within Shoreditch's newest hub, with 11 units set around a stylish courtyard, bordered by Curtain Road and Great Eastern Street. A curated mix of brands, restaurants and rooftop bars will sit amongst landscaped gardens, modern buildings and a restored Victorian viaduct. The Stage is also located adjacent to Shoreditch House and Spitalfields.

# A UNIQUE DESTINATION IN THE HEART OF SHOREDITCH

Shoreditch is the capital's most vibrant place to be, where creativity and technology meet on the edge of the City of London.

The Stage is situated within walking distance of several well-connected London stations including Old Street and Liverpool Street. With the buzzy Shoreditch area right at its doorstep, this prime location attracts high foot traffic from city workers, residents and visitors. Amazon has its headquarters located adjacent to The Stage, and 412 premium apartments can also be found here.