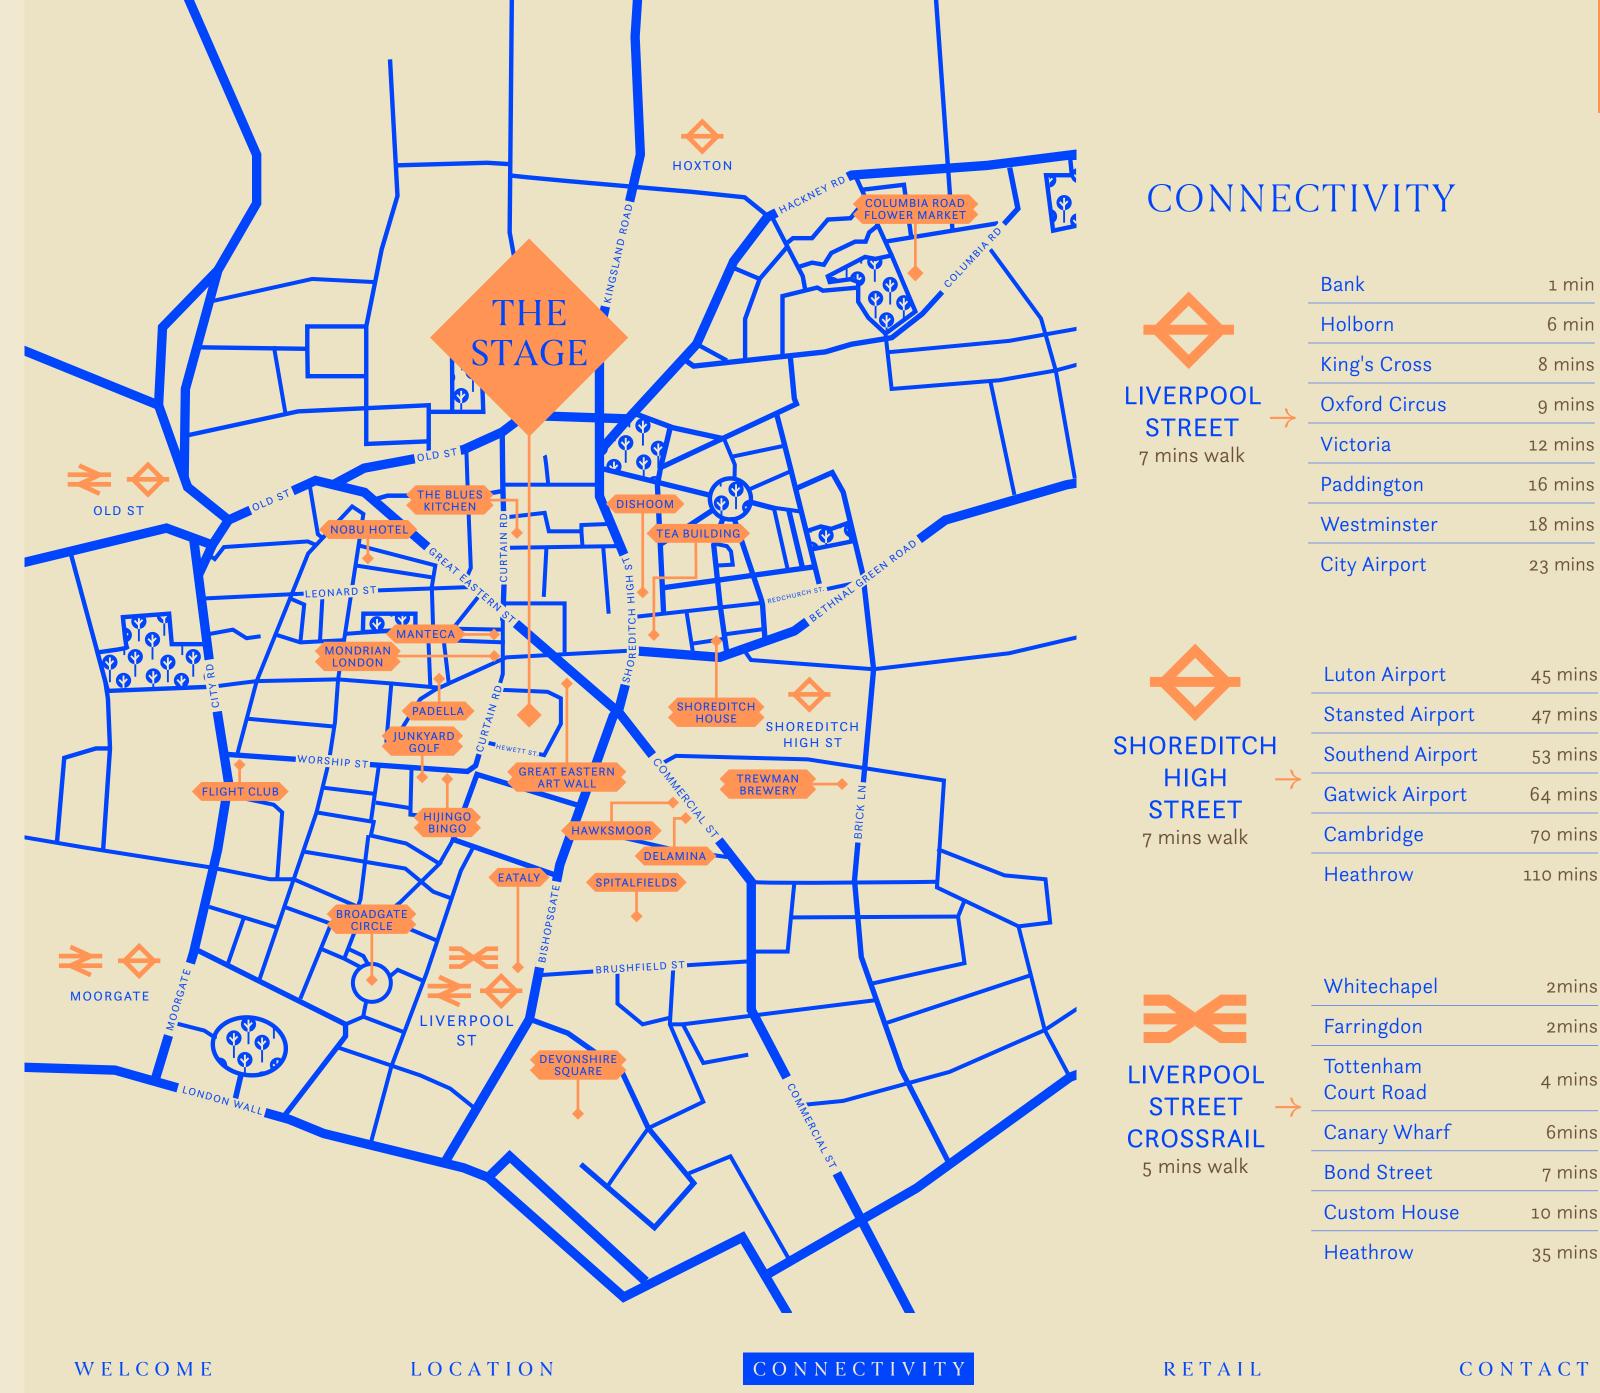

# A UNIQUE DESTINATION IN THE HEART OF SHOREDITCH

Shoreditch is the capital's most vibrant place to be, where creativity and technology meet on the edge of the City of London.

The Stage is situated within walking distance of several well-connected London stations including Old Street and Liverpool Street. With the buzzy Shoreditch area right at its doorstep, this prime location attracts high foot traffic from city workers, residents and visitors. Amazon has its headquarters located adjacent to The Stage, and 412 premium apartments can also be found here.