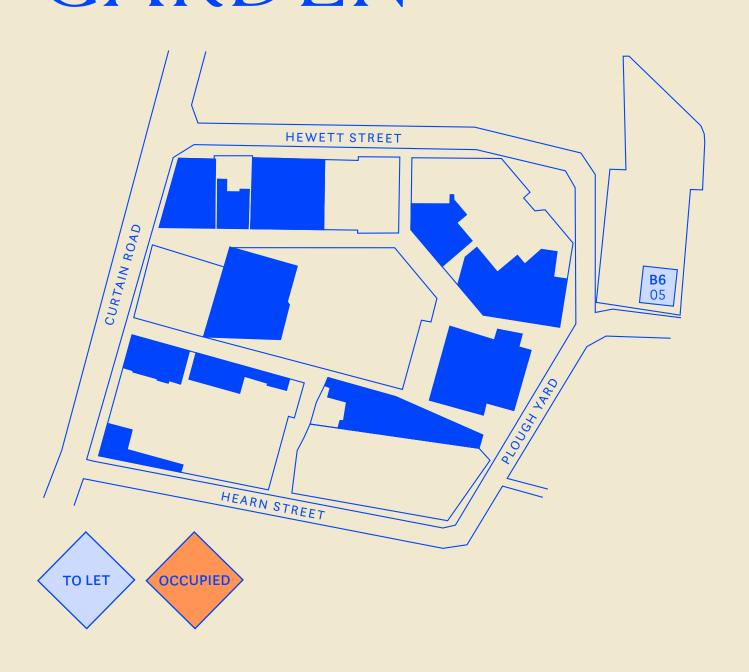

# B6 ROOFTOP GARDEN

| UNIT  | LEVEL | SQ FT | OCCUPIER |
|-------|-------|-------|----------|
| B6 05 | RT    | 1,228 | To Let   |