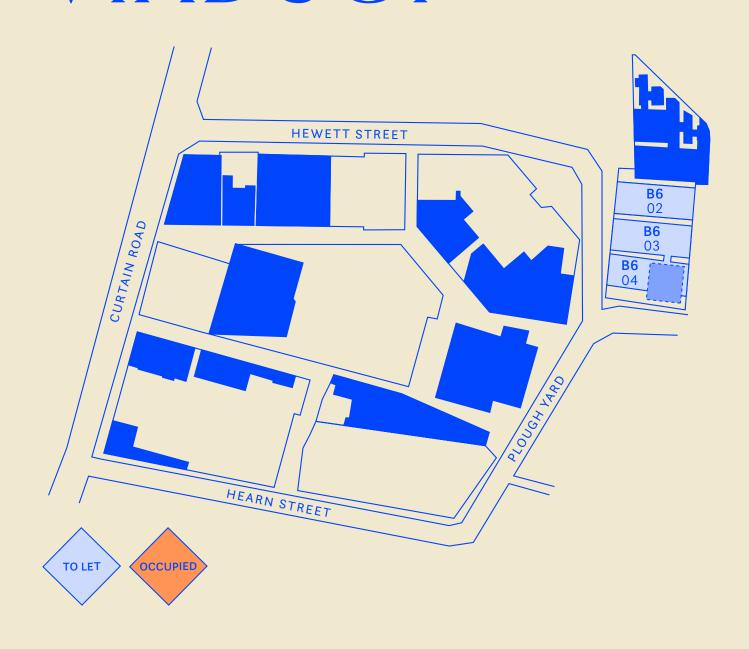

#### B6 VIADUCT

| UNIT  | LEVEL | SQ FT | OCCUPIER |
|-------|-------|-------|----------|
| B6 02 | GF    | 1,452 | To Let   |
| B6 03 | GF    | 1,591 | To Let   |
| B6 04 | GF    | 1,525 | To Let   |

# B6 ROOFTOP GARDEN

| UNIT  | LEVEL | SQ FT | OCCUPIER |
|-------|-------|-------|----------|
| B6 05 | RT    | 1,228 | To Let   |