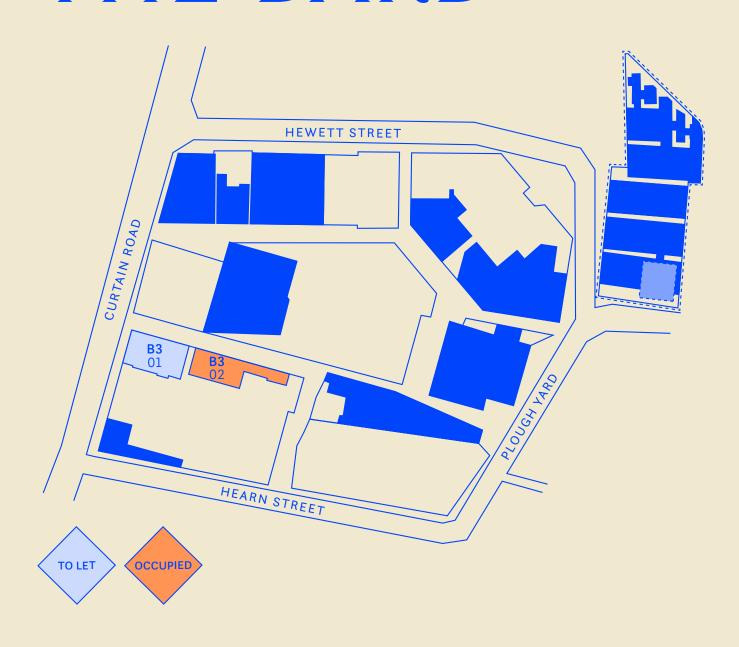

#### B3 THE BARD

| UNIT  | LEVEL | SQ FT | OCCUPIER         |
|-------|-------|-------|------------------|
| B3 01 | GF    | 1,345 | To Let           |
| B3 02 | GF    | 1,207 | Sushi Revolution |

B3
THE BARD

| UNIT    | LEVEL | SQ FT | OCCUPIER |  |
|---------|-------|-------|----------|--|
| B3 03 - | GF    | 881   | To Lot   |  |
| D3 U3   | В     | 3,739 | To Let   |  |