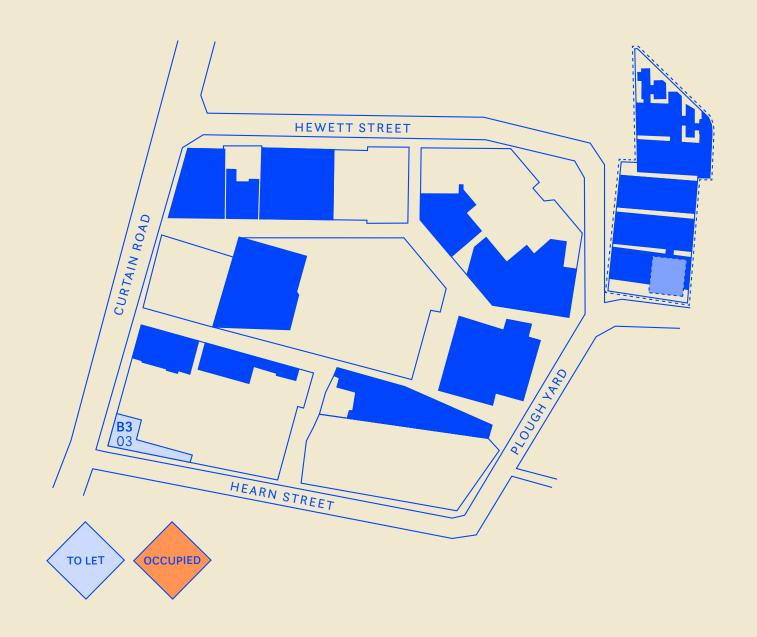

#### B3 THE BARD

| UNIT  | LEVEL | SQ FT | OCCUPIER         |
|-------|-------|-------|------------------|
| B3 01 | GF    | 1,345 | To Let           |
| B3 02 | GF    | 1,207 | Sushi Revolution |

B3
THE BARD

| UNIT    | LEVEL | SQ FT | OCCUPIER |  |
|---------|-------|-------|----------|--|
| B3 03 - | GF    | 881   | To Lot   |  |
| D3 U3   | В     | 3,739 | To Let   |  |