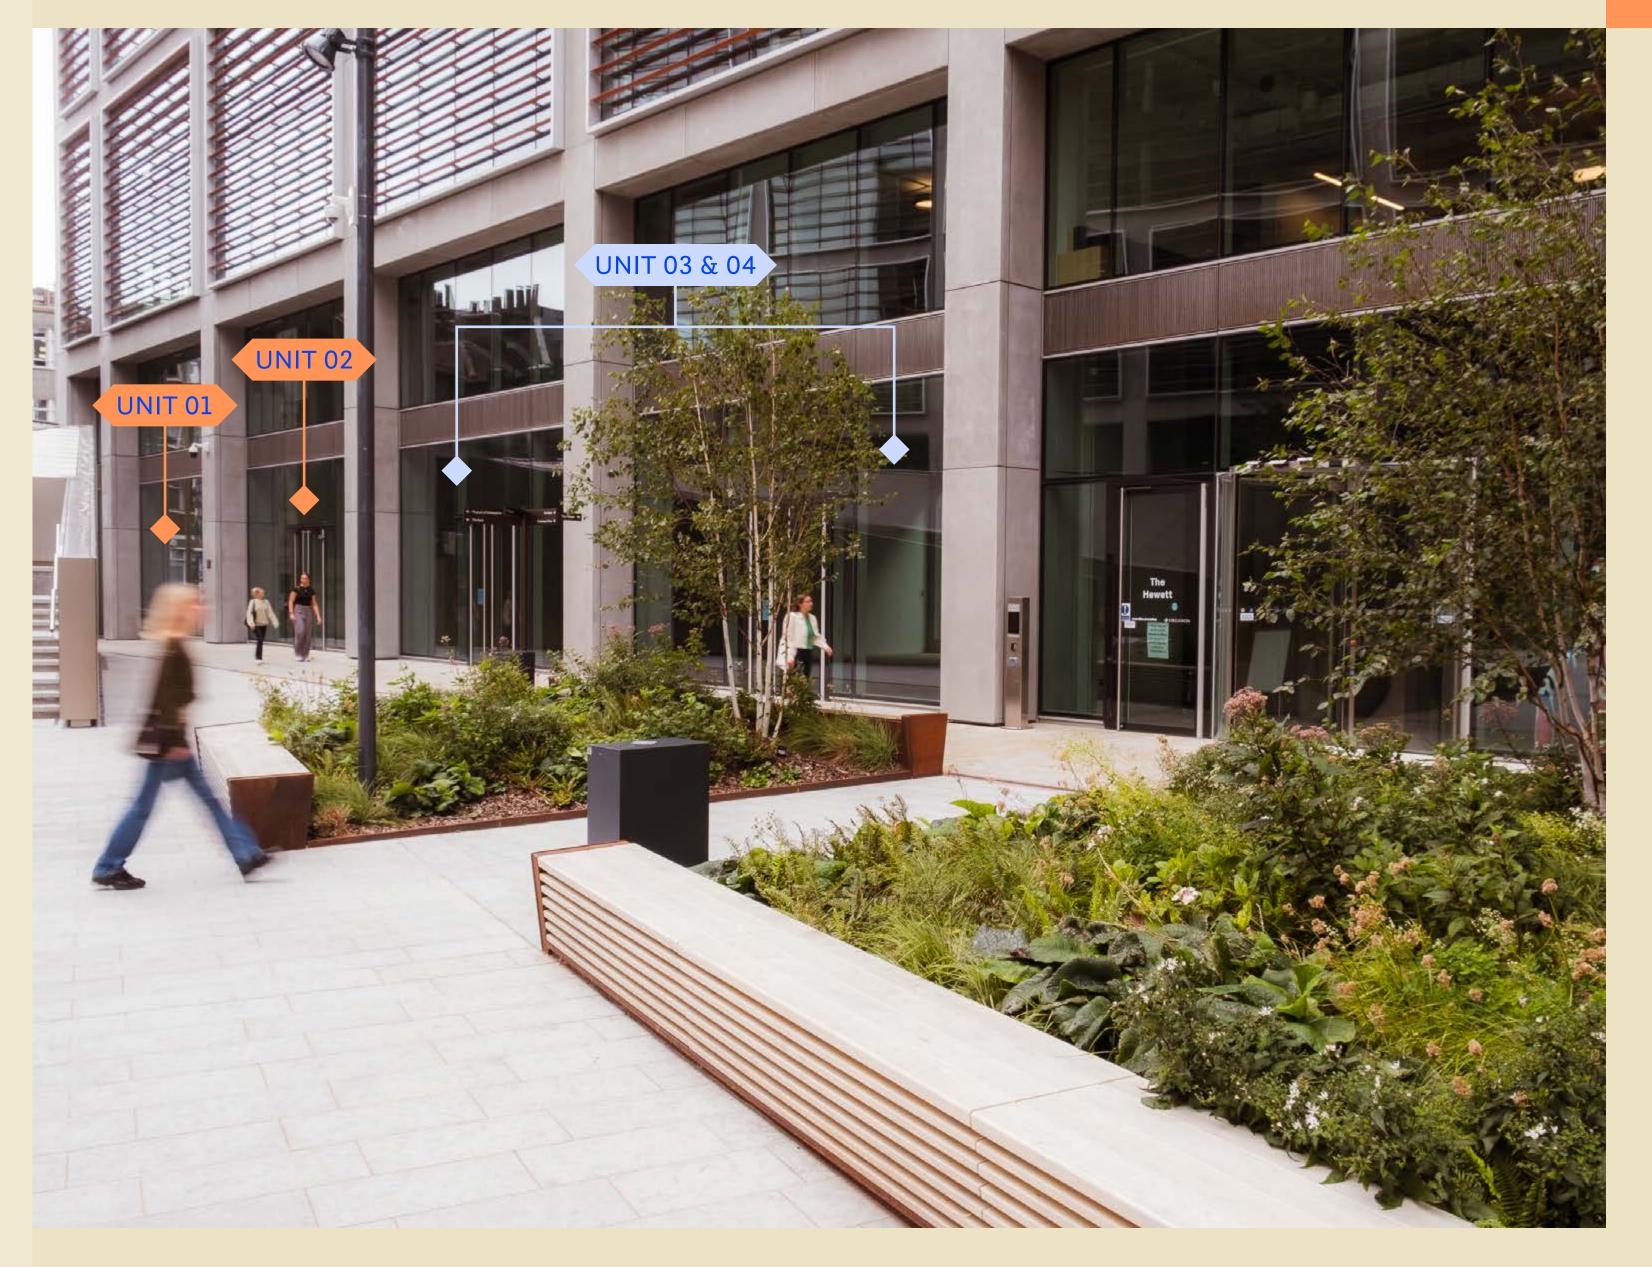

#### THE HEWETT

| UNIT  | LEVEL | SQ FT | OCCUPIER  |
|-------|-------|-------|-----------|
| B2 01 | GF    | 2,014 | Black Cow |
| B2 02 | GF    | 932   | Black Cow |
| B2 03 | GF    | 1,601 | To Let    |
| B2 04 | GF    | 1,601 | To Let    |