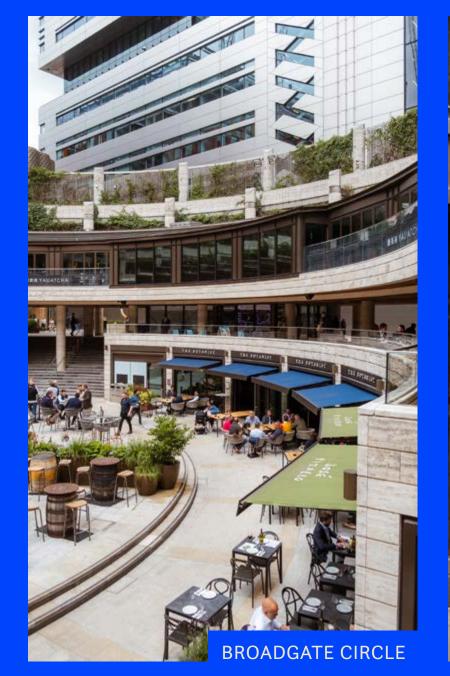

# THE STAGE IS AN EXCITING NEW RETAIL AND LEISURE DESTINATION IN SHOREDITCH

This is an opportunity to embed your brand within Shoreditch's newest hub, with 11 units set around a stylish courtyard, bordered by Curtain Road and Great Eastern Street. A curated mix of brands, restaurants and rooftop bars will sit amongst landscaped gardens, modern buildings and a restored Victorian viaduct. The Stage is also located adjacent to Shoreditch House and Spitalfields.

**Sushi Revolution**, a contemporary Japanese restaurant and **Imprint**, a fashion concept and studio, have just opened and soon to join them will be one-off cocktail pub concept **Nora Geary** featuring two rooftop terraces and middle eastern steak restaurant **Black Cow**. In the heart of the plaza, **Bompas & Parr** will soon unveil an exciting experiential Museum of Shakespeare.