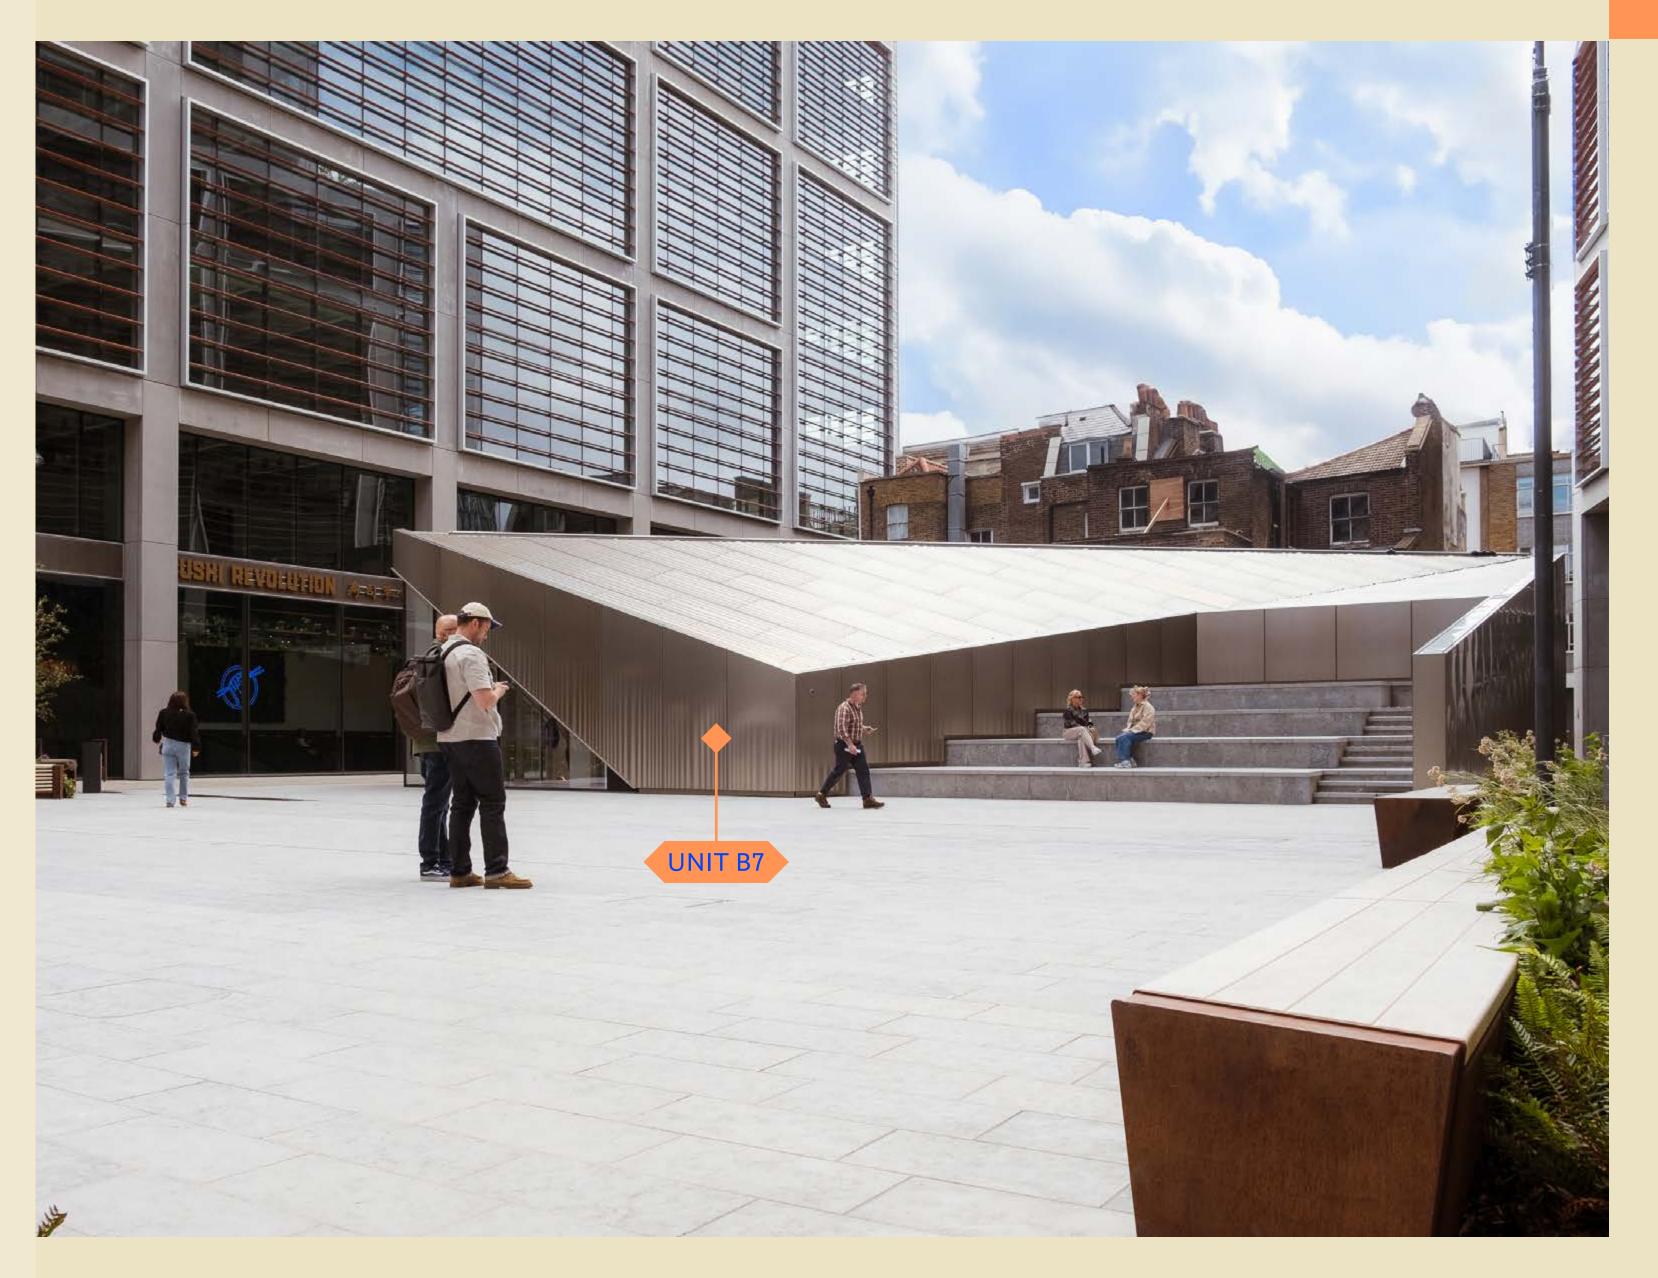

# B7 MUSEUM OF SHAKESPEARE

| UNIT                                  | LEVEL | SQ FT  | OCCUPIER      |
|---------------------------------------|-------|--------|---------------|
|                                       | GF    | 0      |               |
| B7 01                                 | B1    | 15,166 | Bompas & Parr |
| · · · · · · · · · · · · · · · · · · · | B2    | 0      |               |