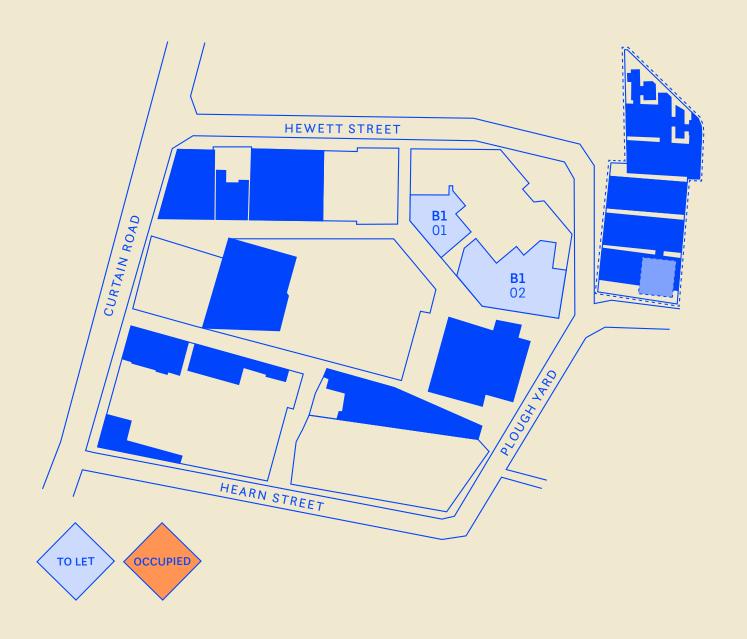

## B1 THE TOWER

| UNIT  | LEVEL | SQ FT | OCCUPIER |
|-------|-------|-------|----------|
| B1 01 | GF    | 1,604 | To Let   |
| B1 02 | GF    | 3,989 | To Let   |

B2